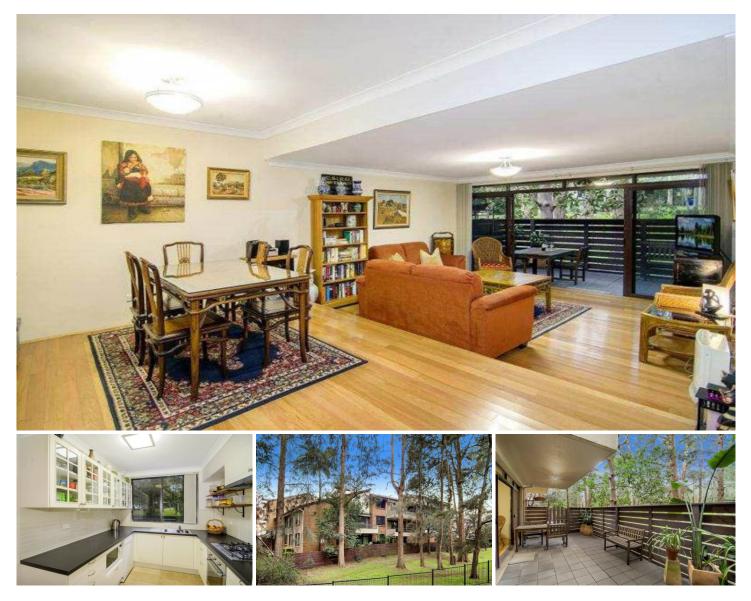

## Unit 18/37-41 Victoria Street EPPING NSW

\*Pet cats with references welcome

\*Light filled two bedroom unit with beautiful timber floor boards to living areas

\*Large dining room leading to a sunken lounge which opens to a private courtyard and has open park views

\*Modern kitchen with gas cooking and dishwasher

- \*Two bedroom both with built in wardrobes
- \*Modern bathroom
- \*Internal laundry with dryer supplied
- \*Lock up garage

https://www.awardgroup.com.au Just another WordPress site