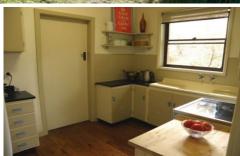

## 17 Cobham Avenue WEST RYDE NSW

The combined 'L' shaped lounge & dining is quite large, has polished timber floors and a split system air conditioner.

Art deco kitchen with electric cooking, dishwasher, polished timber floor.