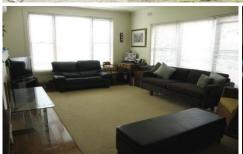

## 17 Cobham Avenue WEST RYDE NSW

The combined 'L' shaped lounge & dining is quite large, has polished timber floors and a split system air conditioner.

Art deco kitchen with electric cooking, dishwasher, polished timber floor.