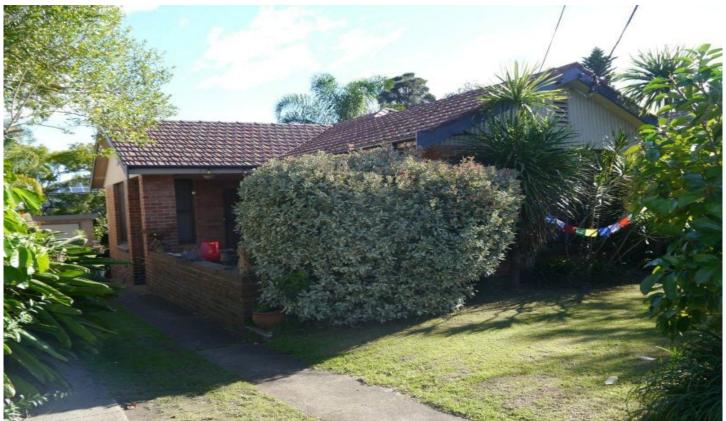

## 17 Cobham Avenue WEST RYDE NSW

The combined 'L' shaped lounge & dining is quite large, has polished timber floors and a split system air conditioner.

Art deco kitchen with electric cooking, dishwasher, polished timber floor.