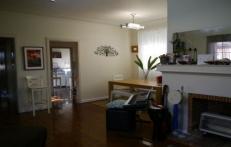

## 17 Cobham Avenue WEST RYDE NSW

The combined 'L' shaped lounge & dining is quite large, has polished timber floors and a split system air conditioner.

Art deco kitchen with electric cooking, dishwasher, polished timber floor.