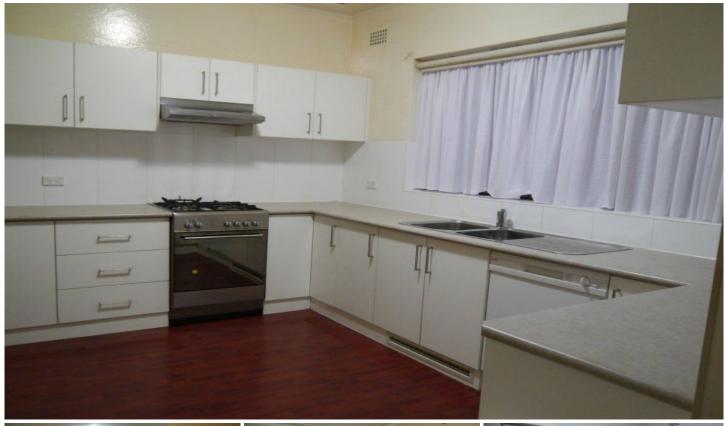

## Level 1/1129 Victoria Road WEST RYDE NSW

Surprisingly quiet, double brick, ground floor residence. Large combined lounge and dining room with air conditioner. Huge fully renovated near new kitchen with gas cooking, dishwasher and loads of cupboard and bench space. Three generous sized bedrooms with built-ins. Renovated bathroom. Good light throughout. Large internal laundry with second toilet. Wide hallway with large linen cupboard. Good paint throughout. Fully ducted & zoned gas heating.