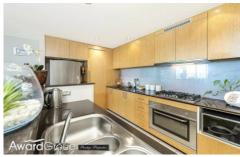

- \* Three generous carpeted bedrooms with built-ins and water views (two bedrooms with direct access to balcony)
- \* Main bedroom with large en-suite bathroom
- \* Open plan living and dining area with plush carpet, sun drenched, east facing stacker doors
- \* Full length balcony with stunning water and district views
- \* Immaculate gas kitchen highlighted with stone bench tops, ILVE stainless steel appliances, dishwasher and plenty of storage options
- \* Large family bathroom with floating basin, shower and