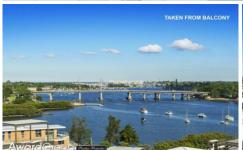

- \* Three generous carpeted bedrooms with built-ins and water views (two bedrooms with direct access to balcony)
- \* Main bedroom with large en-suite bathroom
- \* Open plan living and dining area with plush carpet, sun drenched, east facing stacker doors
- \* Full length balcony with stunning water and district views
- \* Immaculate gas kitchen highlighted with stone bench tops, ILVE stainless steel appliances, dishwasher and plenty of storage options
- \* Large family bathroom with floating basin, shower and