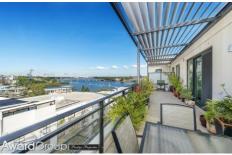

- \* Three generous carpeted bedrooms with built-ins and water views (two bedrooms with direct access to balcony)
- \* Main bedroom with large en-suite bathroom
- \* Open plan living and dining area with plush carpet, sun drenched, east facing stacker doors
- \* Full length balcony with stunning water and district views
- \* Immaculate gas kitchen highlighted with stone bench tops, ILVE stainless steel appliances, dishwasher and plenty of storage options
- \* Large family bathroom with floating basin, shower and