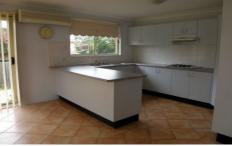

The open plan kitchen has plenty of cupboards, a corner pantry, good bench-top area and gas cooking.

Informal eating/family room with reverse cycle air condition opens onto a paved back patio that overlooks the back yard.