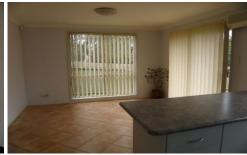

The open plan kitchen has plenty of cupboards, a corner pantry, good bench-top area and gas cooking.

Informal eating/family room with reverse cycle air condition opens onto a paved back patio that overlooks the back yard.