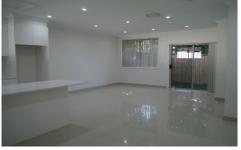

Spacious open plan lounge and dining area flowing out to courtyard

Both bedrooms have large built-in robes

Master bedroom with huge en-suite bathroom

Large private grassed courtyard.

One under-cover car space. New York style laundry. Linen cupboard