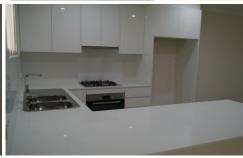

## Villa 3/68 Adelaide Street WEST RYDE NSW

Ultra-modern 2 bedroom villa with ceramic floor tiles and ducted reverse cycle air conditioning throughout

Kitchen boasts stone benchtops and splash-backs, high gloss cupboard doors, gas cooking and dishwasher.