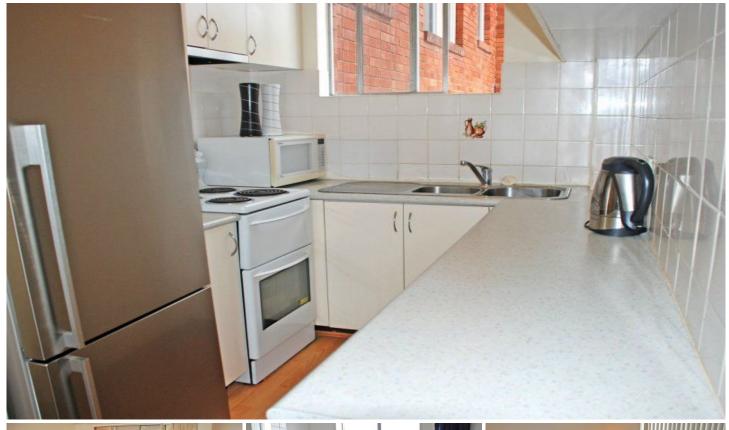

## Unit 19/21-27 Meadow Crescent MEADOWBANK NSW

The combined lounge and dining room open to a good size balcony that has treetop and district views.

Updated galley style kitchen in crisp white tones, electric cooking.