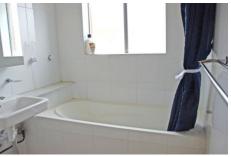

Good sized main bedroom has double built-in robe and same views as the lounge room.

Both the 2nd and 3rd bedrooms have built-in robes.

The bathroom has shower over bath and laundry facilities (cold water for washing machine tap only)