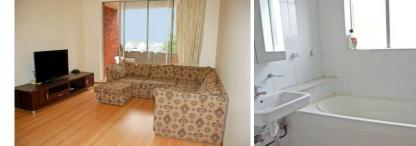

## Unit 19/21-27 Meadow Crescent MEADOWBANK NSW

The combined lounge and dining room open to a good size balcony that has treetop and district views.

Updated galley style kitchen in crisp white tones, electric cooking.

Good sized main bedroom has double built-in robe and same views as the lounge room.

Both the 2nd and 3rd bedrooms have built-in robes.

The bathroom has shower over bath and laundry facilities (cold water for washing machine tap only)