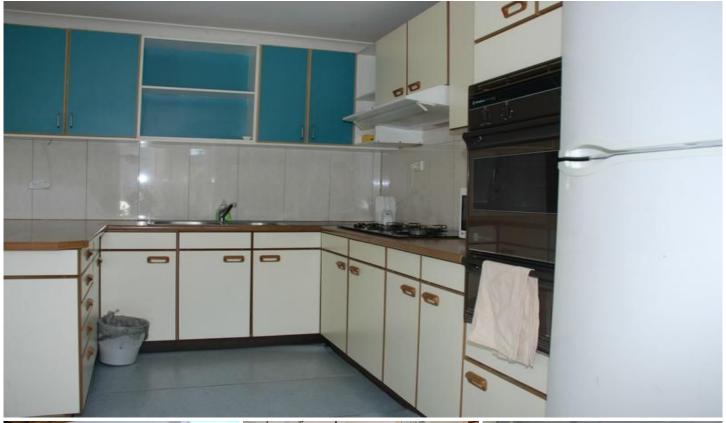

## Unit 3/1129 Victoria Road WEST RYDE NSW

Located at the rear of a large home with private separate side entrance.

Large eat-in kitchen that is light-filled and has good cupboard and bench space, gas cooking and an air conditioner.