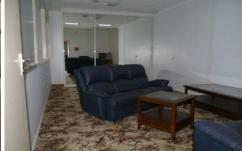

Large combined lounge and bedroom that has a built-in robe.

Bathroom has tessellated tiled floor, shower and toilet (washing machine included).

Walk to shops and train. Please call to arrange an inspection and discuss options of furniture and fridge. Located close to the corner of Shaftsbury Rd. Car parking in Dickson Avenue or Lions Park.