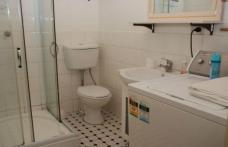

Large combined lounge and bedroom that has a built-in robe.

Bathroom has tessellated tiled floor, shower and toilet (washing machine included).

Walk to shops and train. Please call to arrange an inspection and discuss options of furniture and fridge. Located close to the corner of Shaftsbury Rd. Car parking in Dickson Avenue or Lions Park.