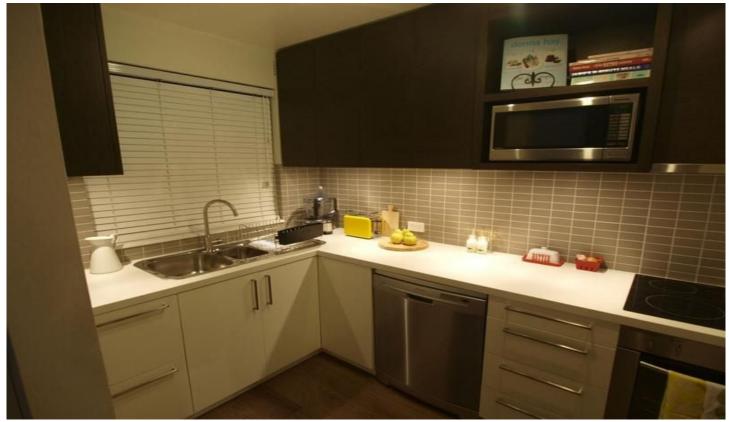

## Unit 2/15 Bank Street MEADOWBANK NSW

Ultra-modern kitchen with electric cooking, superb cabinetry, Caesar stone bench tops, dishwasher and plenty of cupboard and bench space.

Good size combined lounge and dining room with floating timber flooring