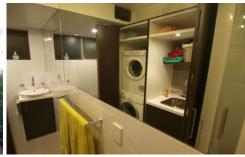

Both bedrooms have built-in robes; the second bedroom opens to a balcony

Renovated bathroom with New York style laundry includes washing machine and dryer

Floating timber floors throughout the living areas