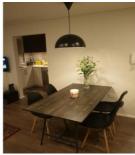

## Unit 2/15 Bank Street MEADOWBANK NSW

Ultra-modern kitchen with electric cooking, superb cabinetry, Caesar stone bench tops, dishwasher and plenty of cupboard and bench space.

Good size combined lounge and dining room with floating timber flooring