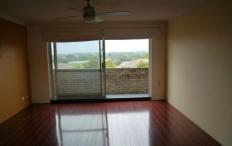

## Unit 48/21-27 Meadow Crescent MEADOWBANK NSW

Light and bright 2 bedroom unit with built ins in both bedrooms

Floating timber look floor boards to living room , carpet to bedrooms

Ceiling fans in both bedroom and lounge room

Modern electric kitchen

Neutral bathroom

Balcony with lovely views

Lock up garage

Share laundry

Walk to Meadowbank train station

Walk to Ferry Wharf

'All information provided has been gathered from sources we deem to be reliable. However, we cannot guarantee its accuracy and any interested persons should rely upon their own enquiries'.