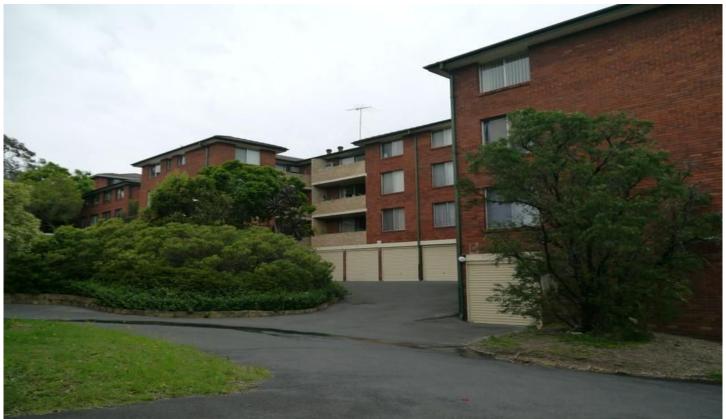

## Unit 48/21-27 Meadow Crescent MEADOWBANK NSW

Light and bright 2 bedroom unit with built ins in both bedrooms

Floating timber look floor boards to living room , carpet to bedrooms

Ceiling fans in both bedroom and lounge room

Modern electric kitchen

Neutral bathroom

Balcony with lovely views

Lock up garage

Share laundry

Walk to Meadowbank train station

Walk to Ferry Wharf

'All information provided has been gathered from sources we deem to be reliable. However, we cannot guarantee its accuracy and any interested persons should rely upon their own enquiries'.