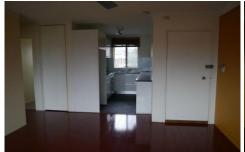

## Unit 48/21-27 Meadow Crescent MEADOWBANK NSW

Light and bright 2 bedroom unit with built ins in both bedrooms

Floating timber look floor boards to living room , carpet to bedrooms

Ceiling fans in both bedroom and lounge room

Modern electric kitchen

Neutral bathroom

Balcony with lovely views

Lock up garage

Share laundry

Walk to Meadowbank train station

Walk to Ferry Wharf

'All information provided has been gathered from sources we deem to be reliable. However, we cannot guarantee its accuracy and any interested persons should rely upon their own enquiries'.