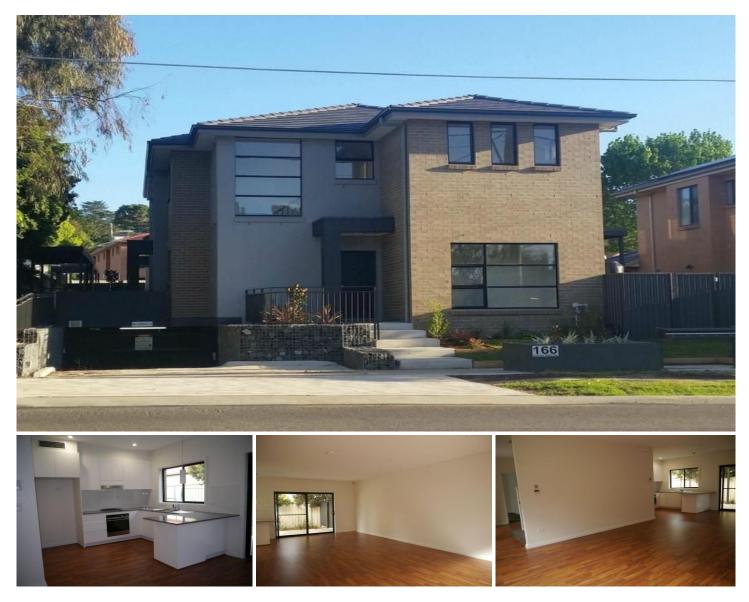

## 3/166 Kissing Point Road DUNDAS NSW

Positioned at the rear of the block away from road noise, this very modern and spacious property is light-filled and is centrally located.

Downstairs comprises of a huge lounge and dining room with timber style flooring and opens to the back courtyard. 2 large bedrooms (one is massive) and bathroom.

Open-plan kitchen with plenty of cupboard and bench space, stone bench tops and stainless steel appliance, gas cooking, dishwasher and large pantry

All four bedrooms are huge and have built-in robes.

Upstairs has 2 loft-style bedrooms and a two-way bathroom with twin vanity. (no bath tub)

Sunny backyard with grass and also covered back patio which is ideal for year-round entertaining

Features and inclusions: fly screens. Ducted air. 2 security car spaces with remote entry and intercom access. This property is also designed for handicap access and living.