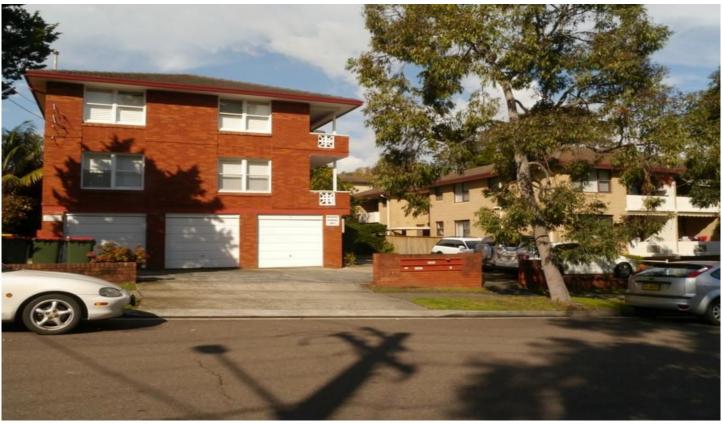

## **Unit 1/6 Riverview Street WEST RYDE NSW**

Combined lounge and dining room open to good size

The kitchen has good cupboard and bench space, electric cooking and pantry cupboard

Large main bedroom with built-in robes and generous sized second bedroom

Family bathroom has separate shower and bath

Car space and internal laundry

Located on the second floor of a well maintain block of units, close proximity to West Ryde shopping, restaurants and train station.