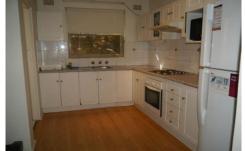

## **Unit 1/6 Riverview Street WEST RYDE NSW**

Combined lounge and dining room open to good size

The kitchen has good cupboard and bench space, electric cooking and pantry cupboard

Large main bedroom with built-in robes and generous sized second bedroom