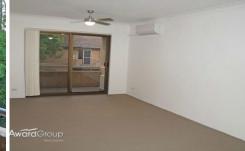

## Unit 13/13-15 Helen Street WESTMEAD NSW

Spacious air-conditioned living room opens to the large undercover, north-facing balcony.

Stylish kitchen with stainless-steel appliances and tiled floors.

Two carpeted double bedrooms complete with built-in wardrobes and ceiling fans.