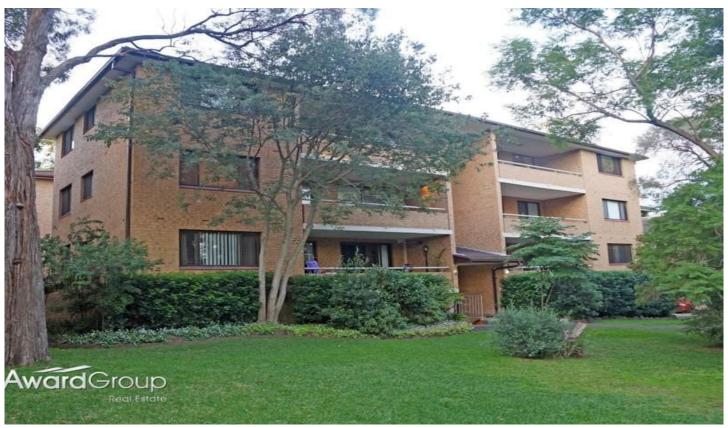

## Unit 13/13-15 Helen Street WESTMEAD NSW

Spacious air-conditioned living room opens to the large undercover, north-facing balcony.

Stylish kitchen with stainless-steel appliances and tiled floors.

Two carpeted double bedrooms complete with built-in wardrobes and ceiling fans.