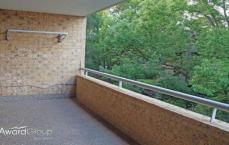

## Unit 13/13-15 Helen Street WESTMEAD NSW

Spacious air-conditioned living room opens to the large undercover, north-facing balcony.

Stylish kitchen with stainless-steel appliances and tiled floors.

Two carpeted double bedrooms complete with built-in wardrobes and ceiling fans.