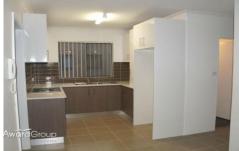

## Unit 13/13-15 Helen Street WESTMEAD NSW

Spacious air-conditioned living room opens to the large undercover, north-facing balcony.

Stylish kitchen with stainless-steel appliances and tiled floors.

Two carpeted double bedrooms complete with built-in wardrobes and ceiling fans.