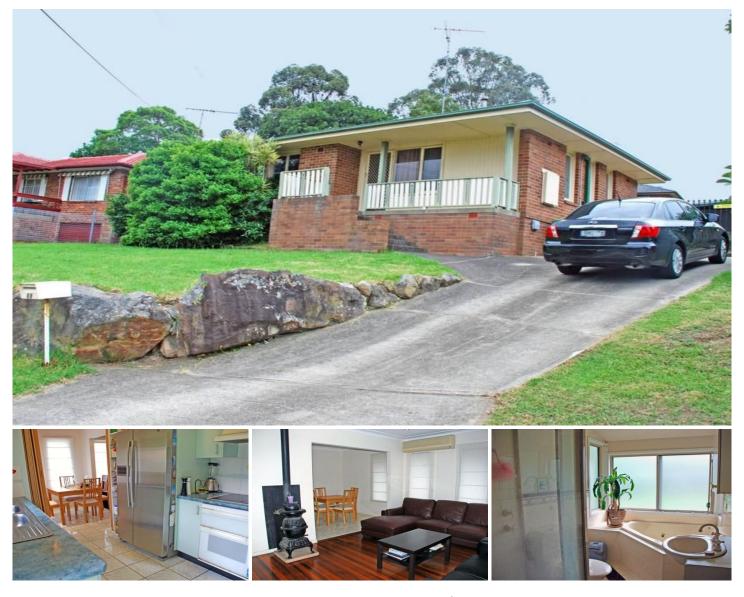

## 66 Supply Street DUNDAS VALLEY NSW

This home offers separate lounge and dining areas. The kitchen is in good condition it has electric cooking, 2 drawer dishwasher, plenty of cupboards, large cavity for the fridge and microwave space. Internal 'New York' style laundry.

Large main bedroom with built-in robe, generous sizes for second and third bedrooms.

Character bathroom with tessellated tiling, separate shower and corner bath.

Fully fenced back yard, Lock-up garage and car port.

Includes: security front and back screen doors, fly screens, polished timber floorboards throughout, good paint, natural light throughout, cul-de-sac location,

Handy central location, close to schools, parks and reserves.