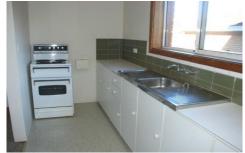

## 6/88 Station Street WEST RYDE NSW

Positioned on the middle floor, this unit has a combined lounge and dining room.

Functional kitchen with electric cooking and plenty of cupboard space

Bathroom with shower