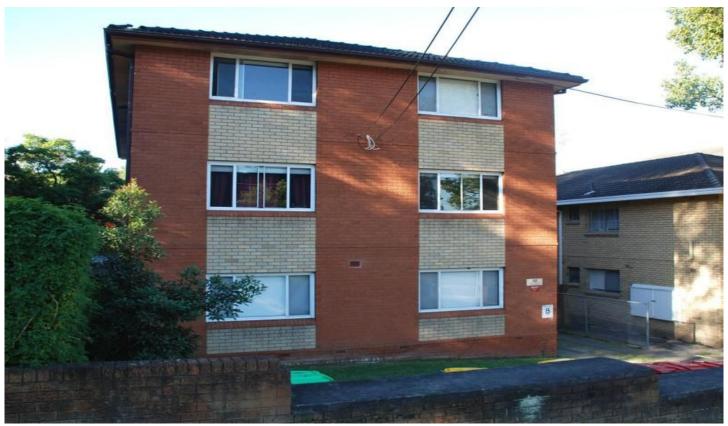

## 6/88 Station Street WEST RYDE NSW

Positioned on the middle floor, this unit has a combined lounge and dining room.

Functional kitchen with electric cooking and plenty of cupboard space

Bathroom with shower