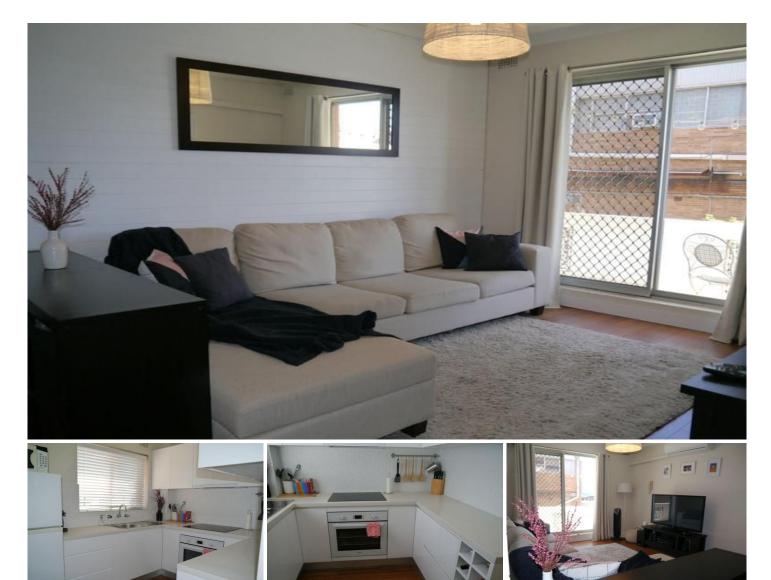

## Unit 16/8-10 Station Street WEST RYDE NSW

Spacious lounge and dining room with air conditioning and opens to balcony.

Modern kitchen in crisp white with plenty of cupboard and bench space, electric cooking.

Large bedroom with built-in robe and ceiling fan.

Beautiful modern light-filled bathroom with large shower and laundry facilities.

This unit is light and bright and presents in neutral light tones, it is quite spacious for a one bedroom unit and has good cross-flow ventilation. Double door storage cupboard in hallway.

Located on the middle floor and at the rear of a secure well-maintained block, only a short walk to the station, cafes and shops.

'All information provided has been gathered from sources we deem to be reliable. However, we cannot guarantee its accuracy and any interested persons should rely upon their