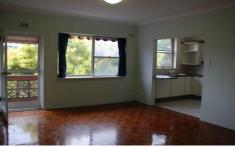

## Unit 7/2 Mons Avenue WEST RYDE NSW

The combined lounge and dining room has smart wooden parquetry floor and opens to a north-west facing balcony. The kitchen has plenty of cupboard and bench space, plactic cooking exhaust fan (with external cutlet)