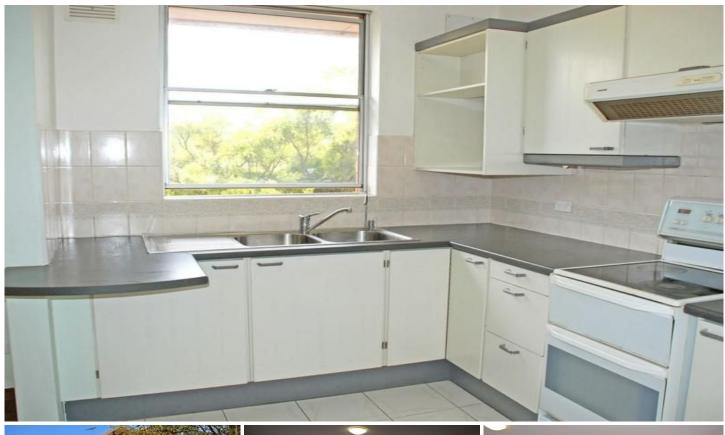

## Unit 7/2 Mons Avenue WEST RYDE NSW

The combined lounge and dining room has smart wooden parquetry floor and opens to a north-west facing balcony. The kitchen has plenty of cupboard and bench space, plactic cooking exhaust fan (with external cutlet)

electric cooking, exhaust fan (with external outlet), microwave and pantry cupboard. Pleasant treetop view from the kitchen and lounge room windows.

Main bedroom with built-in robe. Single second bedroom with built-in robe. Both bedrooms are carpeted.