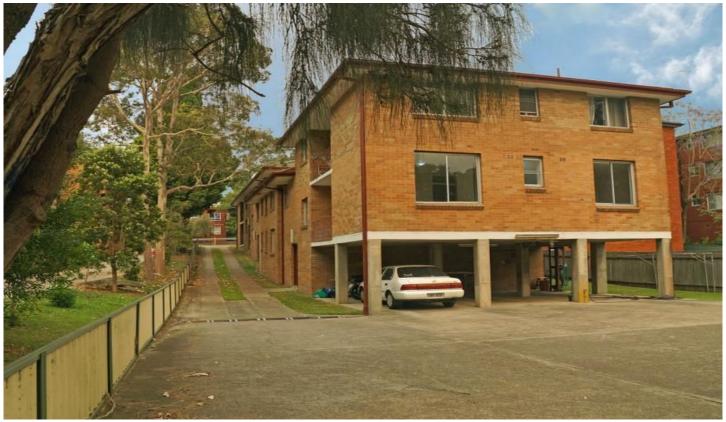

## 9/44 Meadow Crescent MEADOWBANK NSW

2 bedroom light-filled unit.

Combined lounge and dining room opening to covered balcony.

Spacious kitchen with plenty of cupboards and electric cooking.

Two generous bedrooms with built-in robes.

Stylish bathroom with frameless shower screen.

Internal laundry with small clothes line.

Large undercover car space.

Great position within a short walk to the train station, ferry, parks, shops, cafes and restaurants of Meadowbank.