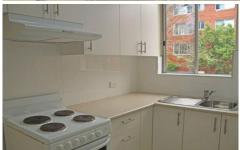

## 9/44 Meadow Crescent MEADOWBANK NSW

2 bedroom light-filled unit.

Combined lounge and dining room opening to covered balcony.

Spacious kitchen with plenty of cupboards and electric cooking.

Two generous bedrooms with built-in robes.