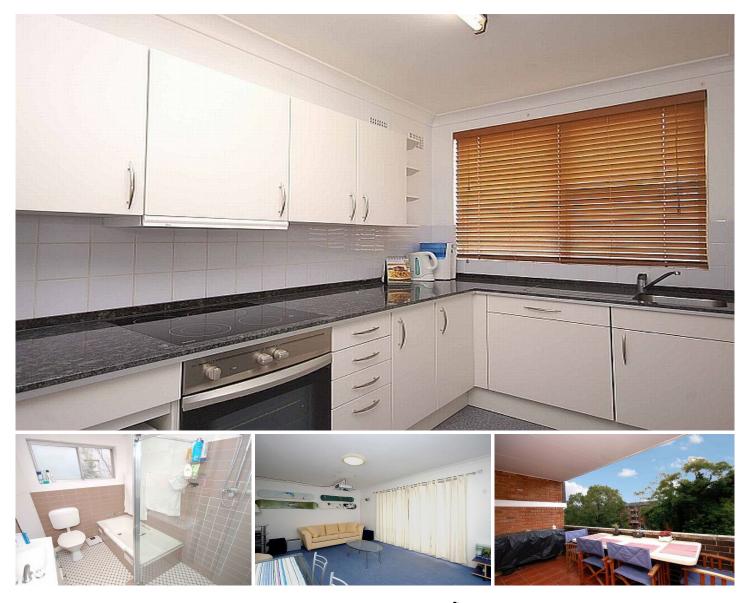

## 2/30 Meadow Crescent MEADOWBANK NSW

Tastefully renovated good sized 2 bedroom unit offering a feeling of quality, space and light, this unit has many features. The combined lounge and dining room opens to a large balcony with views to the park and playing fields.

The kitchen has plenty of cupboard and bench space, dishwasher and also boasts a breakfast/eating/study nook. Modern bathroom with bath.

Both bedrooms are a good size, main with large built-in robe. Internal laundry. The lock up garage has internal access to the building. Located on the first floor of well maintained block. An easy walk to the train, ferry, TAFE, shops and park. This is a hidden gem! 2 🎮 1 🚔 1 🚘