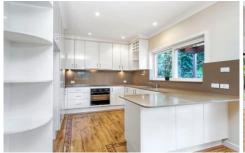

Large kitchen with stone bench tops, induction cooking, dishwasher, large pantry & fridge cavity.

The family room and dining area have timber flooring and also opens to the verandah.

Large laundry with third toilet. Under stairs storage Upstairs: