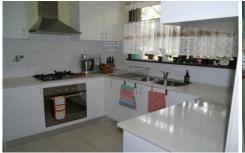

## 2 Bedroom Villa with Polished Floors Boards and Built ins

Lovely 2 bedroom villa in leafy garden setting Built ins in both bedrooms Modern gas kitchen with stone bench tops Modern bathroom with separate shower and bath Large lounge room complete with air conditioning and overlooking the lovely front garden Separate spacious dining room flowing onto the kitchen Both bedrooms are a good size