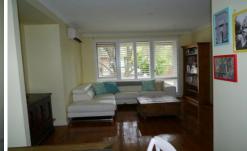

## 2 Bedroom Villa with Polished Floors Boards and Built ins

Lovely 2 bedroom villa in leafy garden setting Built ins in both bedrooms Modern gas kitchen with stone bench tops Modern bathroom with separate shower and bath Large lounge room complete with air conditioning and overlooking the lovely front garden Separate spacious dining room flowing onto the kitchen Both bedrooms are a good size