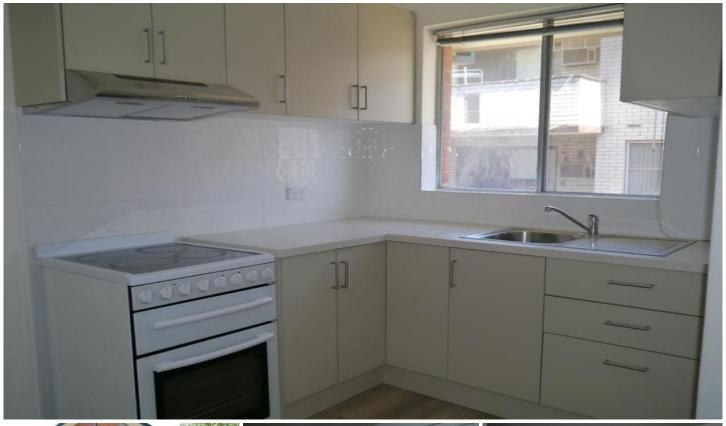

## Unit 9/20 Meadow Crescent MEADOWBANK NSW

Combined lounge and dining room opens to the balcony. Modern kitchen with electric cooking.

Two bedrooms; the main has a built-in robe.

The bathroom consists of shower over bath, hand basin and toilet.

Good paintwork and new carpet throughout. Neutral tones. Natural light. Good size internal laundry

Under cover car space that leads straight to the door of the unit block means no getting wet in rainy weather!