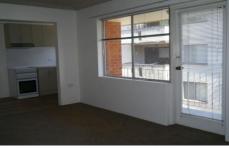

## Unit 9/20 Meadow Crescent MEADOWBANK NSW

Combined lounge and dining room opens to the balcony. Modern kitchen with electric cooking.

Two bedrooms; the main has a built-in robe.

The bathroom consists of shower over bath, hand basin and toilet.

Good paintwork and new carpet throughout. Neutral tones. Natural light. Good size internal laundry

Under cover car space that leads straight to the door of the unit block means no getting wet in rainy weather!