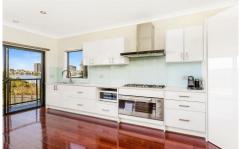

The ultra-modern kitchen also enjoys the water outlook and is equipped with a large gas cooking range and extra-large oven. Plenty of cupboard and bench space and large fridge cavity.

All three bedrooms are generous I size, have ceiling fans, plush carpet and built-in robes; the main bedroom has a walk-in dressing room.