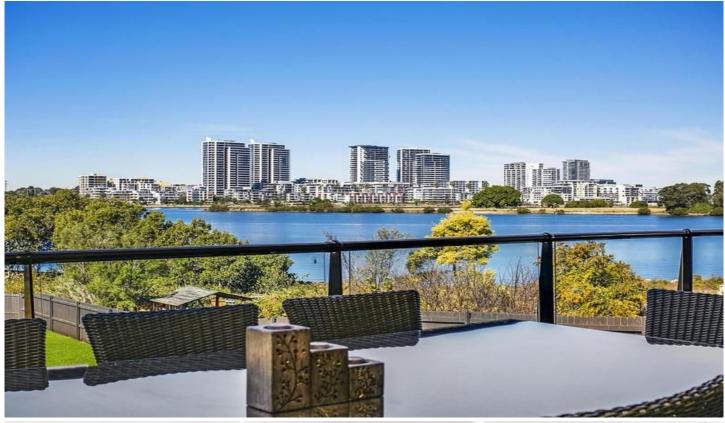

## 152 Lancaster Avenue Melrose Park NSW

Spacious living areas with quality timber flooring that open onto the rear deck, bringing the outdoors, in.

Dining room with feature sandstone wall and electric heating.