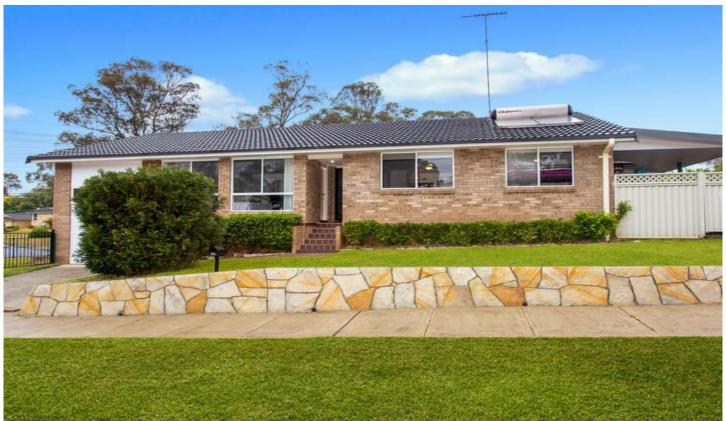

## 34 Shelley Street Winston Hills NSW

Centrally located and positioned on the high side of the street, leafy outlook over reserve

## The property features |

- 3-bedrooms all with built-ins
- Ensuite to master bedroom
- Modern kitchen with stone bench tops and dishwasher
- Open plan living areas with durable allergy free tiled floors and air conditioner
- Undercover deck entertainment area
- Large family bathroom with separate shower and bath
- Split system air-conditioning to lounge and one bedroom
- Single garage
- Fully fenced private yard
- Water tank
- For your convenience, you are located within easy access to local shops, schools, public transport and the M2.