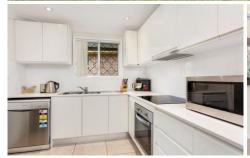

## The property features |

- 3-bedrooms all with built-ins
- Ensuite to master bedroom
- Modern kitchen with stone bench tops and dishwasher
- Open plan living areas with durable allergy free tiled floors and air conditioner
- Undercover deck entertainment area
- Large family bathroom with separate shower and bath
- Split system air-conditioning to lounge and one bedroom
- Single garage
- Fully fenced private yard
- Water tank
- For your convenience, you are located within easy access to local shops, schools, public transport and the M2.