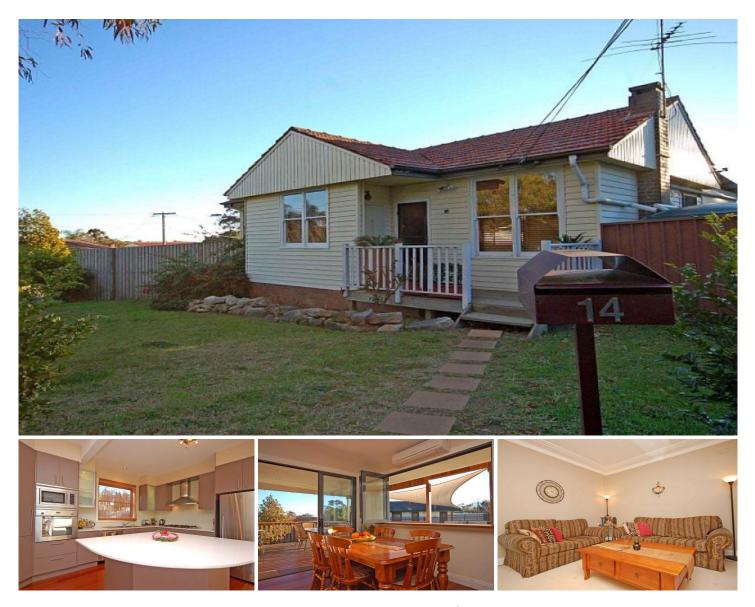

## 14 Cleal Street ERMINGTON NSW

Positioned in a quiet yet popular street this beautifully renovated family/entertainers home on a large corner block boasts:

- \* 3 generous bedrooms (1 with built-ins)
- \* Separate formal lounge & dining
- \* Polished timber floorboards & near new carpet
- \* Beautifully renovated gas kitchen with stainless steel appliances, breakfast bar, dishwasher, plenty of cupboard & pantry space
- \* Modern bathroom with shower over bath
- \* Large timber undercover entertaining deck overlooking the child friendly & secure backyard
- \* Reverse cycle split system air conditioning
- \* Landscaped gardens with garden lamps
- \* Carport & plenty of off street parking
- \* Potential duplex site (STCA)

## 3 🛤 1 🚔 1 🚘

- Land Size : 720 sqm View : https://wv
  - : https://www.awardgroup.com.au/sale/nsw/p arramatta/ermington/residential/house/5229 679