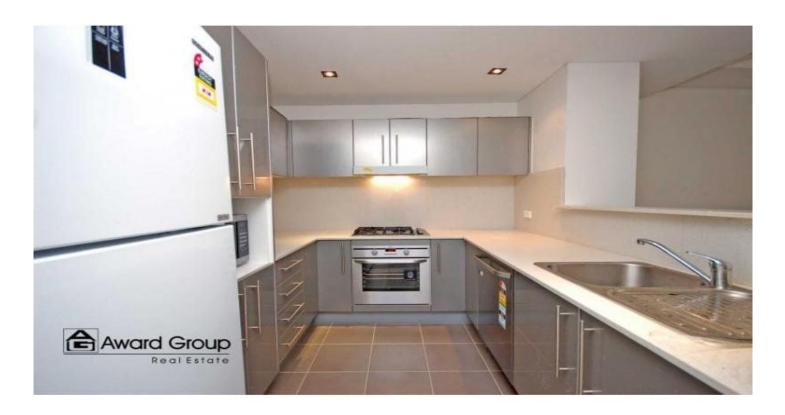

- \* Large open plan kitchen, lounge & dining leading out to a HUGE second courtyard
- \* En-suite bathroom to the huge main bedroom
- \* Security complex
- \* Undercover & secure car space
- \* Ducted reverse cycle air conditioning
- \* Internal laundry
- \* Lovely main bathroom with separate shower & bath
- \* A huge total size of 162sqm

Other features include ducted air conditioning, storage, stainless steel appliances, stone bench tops, easy walking

View : https://www.awardgroup.com.au/sale/nsw/norther n-suburbs/ryde/residential/unit/5229864