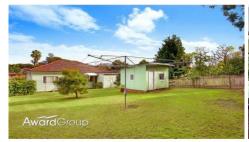

## Other Features Include:

- \* 3 large carpeted bedrooms
- \* Generous entry foyer featuring double French doors leading onto carpeted front lounge room
- \* Main family bathroom with separate shower and bath with the potential to convert into an en-suite and walk in robe
- \* Neat and tidy eat-in kitchen featuring timber cabinetry, ample cupboard space and dishwasher
- \* Additional family/rumpus room to the rear of the home
- \* Large secure rear yard with plenty of room for the growing family
- \* Granny-flat and knock down rebuild potential (STCA)