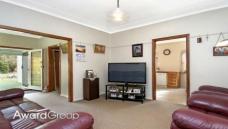

## Other Features Include:

- \* 3 large carpeted bedrooms
- \* Generous entry foyer featuring double French doors leading onto carpeted front lounge room
- \* Main family bathroom with separate shower and bath with the potential to convert into an en-suite and walk in robe
- \* Neat and tidy eat-in kitchen featuring timber cabinetry, ample cupboard space and dishwasher
- \* Additional family/rumpus room to the rear of the home
- \* Large secure rear yard with plenty of room for the growing family
- \* Granny-flat and knock down rebuild potential (STCA)