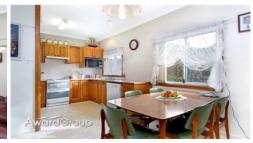

## Other Features Include:

- \* 3 large carpeted bedrooms
- \* Generous entry foyer featuring double French doors leading onto carpeted front lounge room
- \* Main family bathroom with separate shower and bath with the potential to convert into an en-suite and walk in robe
- \* Neat and tidy eat-in kitchen featuring timber cabinetry, ample cupboard space and dishwasher
- \* Additional family/rumpus room to the rear of the home
- \* Large secure rear yard with plenty of room for the growing family
- \* Granny-flat and knock down rebuild potential (STCA)