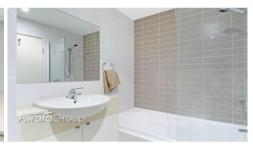

## Features include;

- \* Large bedroom with built in robe, en-suite bathroom and private access to balcony
- \* Combined lounge and dining flowing out to a HUGE entertainers balcony with uninterrupted water views and of the private resort style pool
- \* Modern gas kitchen with genuine stone bench tops and stainless steel Miele appliances
- \* 2nd W.C and internal laundry
- \* Secure underground parking with additional lockable (over bonnet) storage
- \* Reverse cycle ducted air conditioning
- \* Video Security Intercom access (security block with swipe