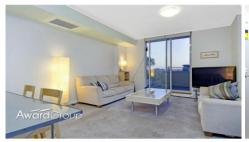

## Features include;

- \* Large bedroom with built in robe, en-suite bathroom and private access to balcony
- \* Combined lounge and dining flowing out to a HUGE entertainers balcony with uninterrupted water views and of the private resort style pool
- \* Modern gas kitchen with genuine stone bench tops and stainless steel Miele appliances
- \* 2nd W.C and internal laundry
- \* Secure underground parking with additional lockable (over bonnet) storage
- \* Reverse cycle ducted air conditioning
- \* Video Security Intercom access (security block with swipe