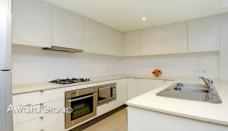

## Features include;

- \* Large bedroom with built in robe, en-suite bathroom and private access to balcony
- \* Combined lounge and dining flowing out to a HUGE entertainers balcony with uninterrupted water views and of the private resort style pool
- \* Modern gas kitchen with genuine stone bench tops and stainless steel Miele appliances
- \* 2nd W.C and internal laundry
- \* Secure underground parking with additional lockable (over bonnet) storage
- \* Reverse cycle ducted air conditioning
- \* Video Security Intercom access (security block with swipe