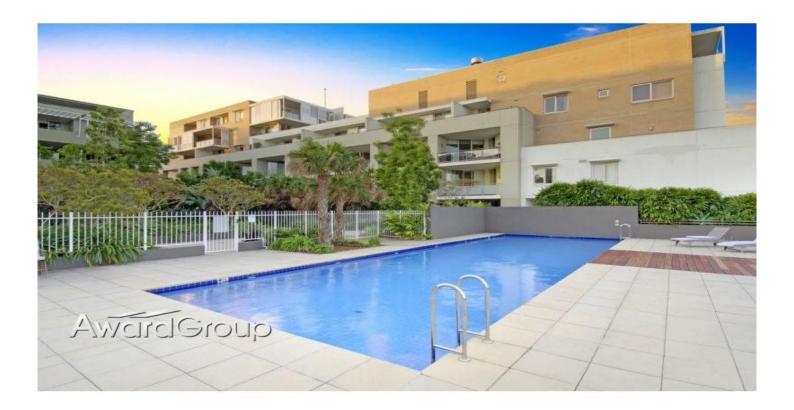

## 647/30 Baywater Drive WENTWORTH POINT NSW

Conveniently set in a waterside location, this HUGE 1 bedroom apartment in the prestigious Bellagio complex boasts contemporary style living.

## Features include;

- \* Large bedroom with built in robe, en-suite bathroom and private access to balcony
- \* Combined lounge and dining flowing out to a HUGE entertainers balcony with uninterrupted water views and of the private resort style pool
- \* Modern gas kitchen with genuine stone bench tops and stainless steel Miele appliances
- \* 2nd W.C and internal laundry
- \* Secure underground parking with additional lockable (over bonnet) storage
- \* Reverse cycle ducted air conditioning
- \* Video Security Intercom access (security block with swipe