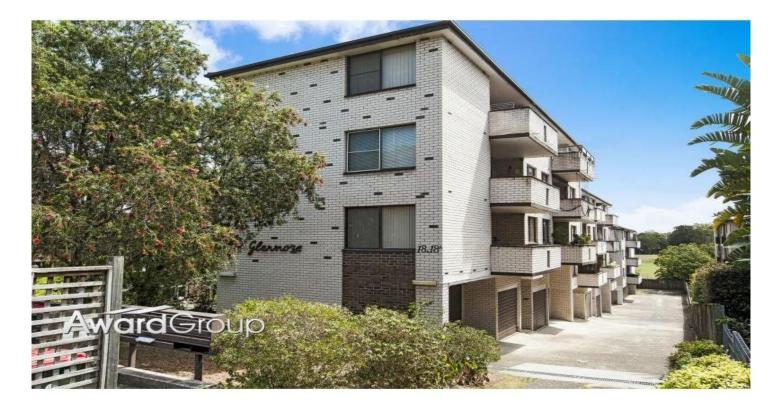

## 9/18-18A Meadow Crescent MEADOWBANK NSW

Blink and you'll miss it! Situated in a private and convenient locale, this spacious, north facing 2 bedroom apartment is within short walking distance to popular lifestyle and transport amenities.

Property features include;

- \* Carpeted lounge room with separate dining featuring floating floor boards
- \* 2 carpeted bedrooms complete with built-in-robes
- \* Neat and tidy kitchen with ample cupboard space
- \* Renovated bathroom including shower over a huge corner bath
- \* Large North facing balcony off dining room
- \* Lock up garage + storage
- \* Internal laundry facilities in bathroom
- \* Situated on the second floor in a quiet and well