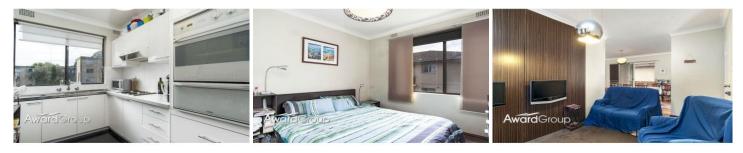

Property features include;

- \* Carpeted lounge room with separate dining featuring floating floor boards
- \* 2 carpeted bedrooms complete with built-in-robes
- \* Neat and tidy kitchen with ample cupboard space
- \* Renovated bathroom including shower over a huge corner bath
- \* Large North facing balcony off dining room
- \* Lock up garage + storage
- \* Internal laundry facilities in bathroom
- \* Situated on the second floor in a quiet and well