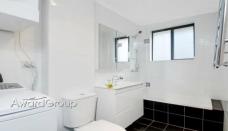

## Property features include;

- \*Modern kitchen featuring generous cupboard and work space
- \*2 carpeted bedrooms with built-in robe to main
- \*Light filled dining room with ample study space
- \*New bathroom tiled floor to ceiling with laundry facilities
- \*Carpeted lounge room upon entry
- \*Large North facing tiled balcony with views over Meadowbank Park
- \*Lock up garage with additional storage