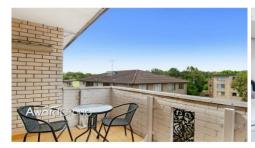

## Property features include;

- \*Modern kitchen featuring generous cupboard and work space
- \*2 carpeted bedrooms with built-in robe to main
- \*Light filled dining room with ample study space
- \*New bathroom tiled floor to ceiling with laundry facilities
- \*Carpeted lounge room upon entry
- \*Large North facing tiled balcony with views over Meadowbank Park
- \*Lock up garage with additional storage