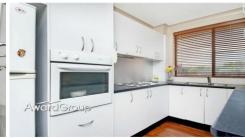

## Property features include;

- \*Modern kitchen featuring generous cupboard and work space
- \*2 carpeted bedrooms with built-in robe to main
- \*Light filled dining room with ample study space
- \*New bathroom tiled floor to ceiling with laundry facilities
- \*Carpeted lounge room upon entry
- \*Large North facing tiled balcony with views over Meadowbank Park
- \*Lock up garage with additional storage