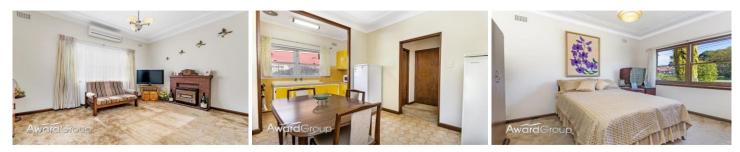

- \* Full brick character home
- \* 2 double North facing bedrooms
- \* Private covered entry
- \* Formal lounge with near new split system air-conditioning
- \* Separate dining room off the kitchen
- \* Well-maintained and presented original gas kitchen and bathroom
- \* Fresh paint and high ceilings throughout
- \* A good size sunroom overlooking a generous secure rear yard
- Large family sized rear yard with direct access out to the