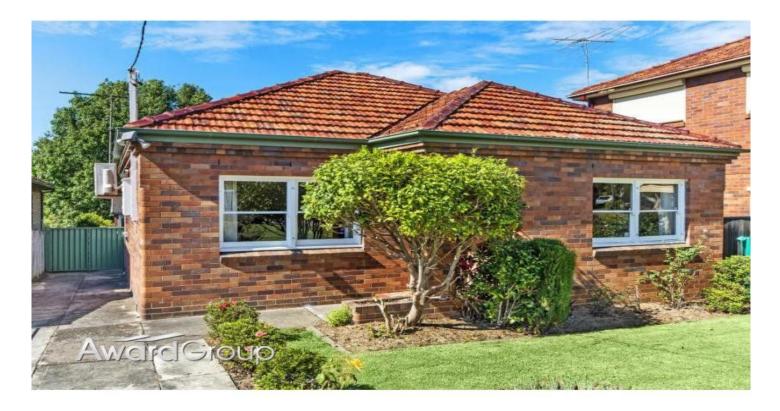

122 Lancaster Avenue, (Riverside) MELROSE PARK NSW

Backing the magical Parramatta Riverfront, this North facing original full brick home would suit a buyer looking for a modest home to live as is, make their own with a renovation/extension or as a knock down re-build. Features include:

- \* Full brick character home
- \* 2 double North facing bedrooms
- \* Private covered entry
- \* Formal lounge with near new split system air-conditioning
- \* Separate dining room off the kitchen
- \* Well-maintained and presented original gas kitchen and bathroom
- \* Fresh paint and high ceilings throughout
- \* A good size sunroom overlooking a generous secure rear yard
- Large family sized rear yard with direct access out to the