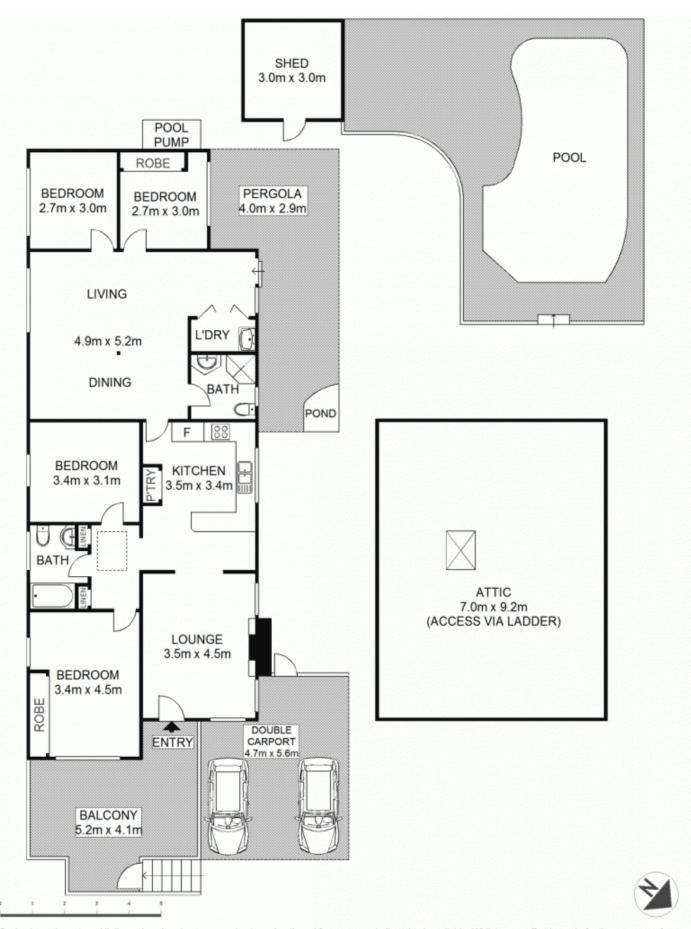

## Features include;

- \* Secure front yard
- \* Undercover elevated front veranda with a private and peaceful outlook over the front yard
- \* 4 bedrooms (2 with built-in robes)
- \* 2 modern family bathrooms (one with shower over bath and the other with a large corner shower)
- \* Double undercover car port
- \* Solid timber kitchen with breakfast bar and skylight
- \* Separate lounge room off the kitchen
- \* Separate air-conditioned family room

## 4 🕒 2 📛 2 🖨

Land Size: 520 sqm

View: https://www.awardgroup.com.au/sale/nsw/p

arramatta/ermington/residential/house/5230

070

Scale shown in metres. All dimensions herein are approximate and gathered from sources believed to be reliable. Whilst every effort is made for the accuracy of our floor plans, interested parties should rely on their own enquiries. Floor Plans by Industrie Media | industriemedia.tv