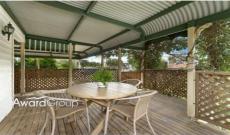

## Features include;

- \* Secure front yard
- \* Undercover elevated front veranda with a private and peaceful outlook over the front yard
- \* 4 bedrooms (2 with built-in robes)
- \* 2 modern family bathrooms (one with shower over bath and the other with a large corner shower)
- \* Double undercover car port
- \* Solid timber kitchen with breakfast bar and skylight
- \* Separate lounge room off the kitchen
- \* Separate air-conditioned family room