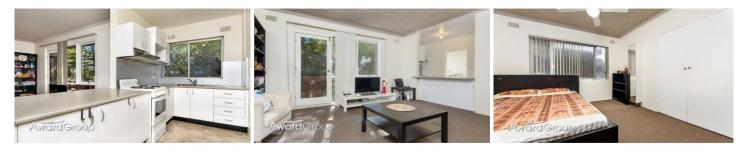

\* 2 generously proportioned bedrooms with a built-in robe to main

\* Renovated Kitchen in crisp white and contrasting light grey tones

\* A combined lounge and dining room that opens out to a balcony which enjoys a peaceful leafy outlook

- \* Large internal laundry
- \* Bathroom with separate shower, toilet and bath
- \* Good carpet and paint throughout
- \* Undercover car space
- \* Security building

Land Size : 90.1 sqm View : https://ww