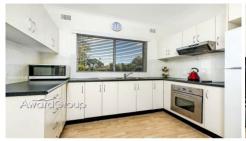

## Features include;

- \* Spacious light filled lounge room with balcony access and quality carpets
- \* Generous kitchen boasting stainless steel appliances
- \* Separate dining area
- \* As new stylish bathroom with separate shower and bath
- \* 2 large carpeted bedrooms with a built-in robe to main
- \* Lock up garage
- \* Internal laundry
- \* Security complex of only 15 apartments