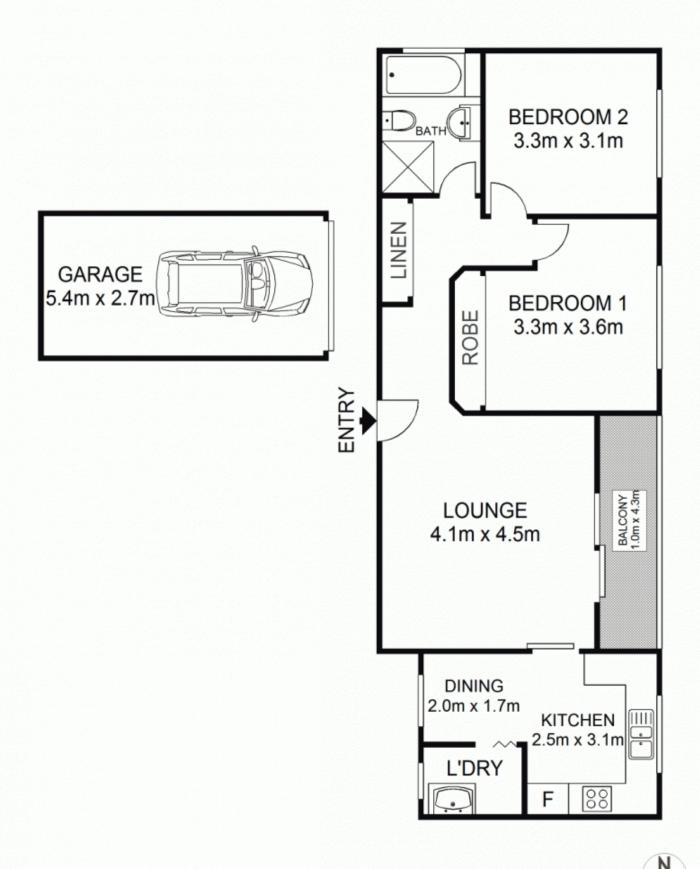

## Unit 10/8-10 Adelaide Street WEST RYDE NSW

Offering a spacious and light filled interior, this immaculately presented unit has had all the hard work done for you and offers easy security access. This is an opportunity not to be missed and is a must to inspect this coming weekend!

## Features include;

- \* Spacious light filled lounge room with balcony access and quality carpets
- \* Generous kitchen boasting stainless steel appliances
- \* Separate dining area
- \* As new stylish bathroom with separate shower and bath
- \* 2 large carpeted bedrooms with a built-in robe to main
- \* Lock up garage
- \* Internal laundry
- \* Security complex of only 15 apartments

## 2 🕒 1 📛 1 👄

**Price**: \$ 565,000

**View**: https://www.awardgroup.com.au/sale/nsw/northe rn-suburbs/west-ryde/residential/unit/5230075

Leighton Avery (02) 9808 1199

Scale shown in metres. All dimensions herein are approximate and gathered from sources believed to be reliable. Whilst every effort is made for the accuracy of our floor plans, interested parties should rely on their own enquiries. Floor Plans by Industrie Media | industriemedia.tv