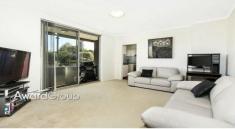

## Features include;

- \* Spacious light filled lounge room with balcony access and quality carpets
- \* Generous kitchen boasting stainless steel appliances
- \* Separate dining area
- \* As new stylish bathroom with separate shower and bath
- \* 2 large carpeted bedrooms with a built-in robe to main
- \* Lock up garage
- \* Internal laundry
- \* Security complex of only 15 apartments