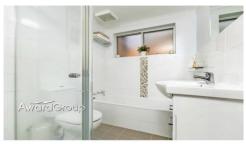

## Features include;

- \* Spacious light filled lounge room with balcony access and quality carpets
- \* Generous kitchen boasting stainless steel appliances
- \* Separate dining area
- \* As new stylish bathroom with separate shower and bath
- \* 2 large carpeted bedrooms with a built-in robe to main
- \* Lock up garage
- \* Internal laundry
- \* Security complex of only 15 apartments