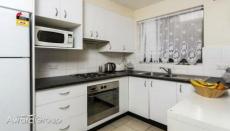

## Features include;

- \* Renovated kitchen with ample cupboard storage and stainless steel appliances
- \* 2 generous bedrooms (master bedroom with outlook to Meadowbank Park)
- \* Combined family lounge and dining
- \* Own undercover balcony
- \* Bathroom with shower over bath
- \* Internal laundry
- \* On title car space