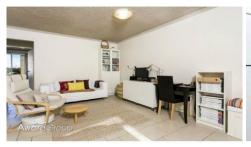

## Features include;

- \* Renovated kitchen with ample cupboard storage and stainless steel appliances
- \* 2 generous bedrooms (master bedroom with outlook to Meadowbank Park)
- \* Combined family lounge and dining
- \* Own undercover balcony
- \* Bathroom with shower over bath
- \* Internal laundry
- \* On title car space