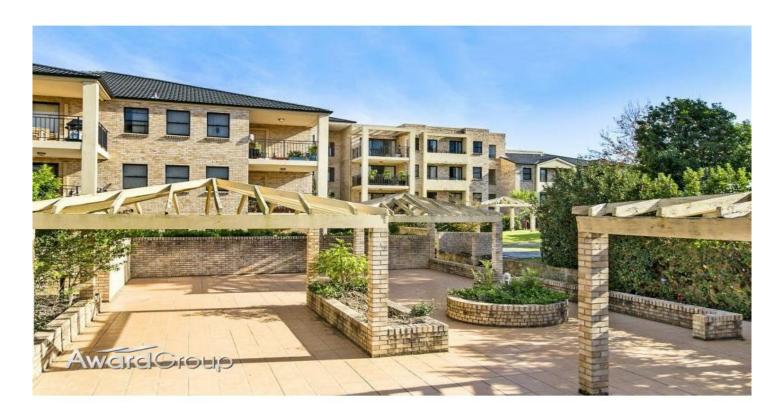

## 32/12 Murray Street NORTHMEAD NSW

Set conveniently to schools, parks, transport, shops and Parramatta CBD this spacious two bedroom unit boasts an optimal lifestyle opportunity at an entry level price.

## Features include;

- \* Two bedrooms
- \* En-suite bathroom to the main bedroom
- \* Open plan living with lounge, dining and kitchen
- \* Tastefully finished gas kitchen with stone bench tops, polyurethane cupboards and stainless steel appliances including dishwasher
- \* Family bathroom with separate shower and bath
- \* Neutral tones throughout
- \* Balcony with outlook over common gardens
- \* Internal laundry
- \* Easy to maintain tiled floors