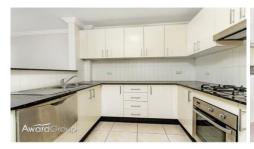

## Features include;

- \* Two bedrooms
- \* En-suite bathroom to the main bedroom
- \* Open plan living with lounge, dining and kitchen
- \* Tastefully finished gas kitchen with stone bench tops, polyurethane cupboards and stainless steel appliances including dishwasher
- \* Family bathroom with separate shower and bath
- \* Neutral tones throughout
- \* Balcony with outlook over common gardens
- \* Internal laundry
- \* Easy to maintain tiled floors