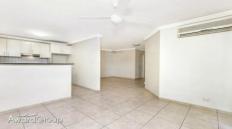

## Features include;

- \* Two bedrooms
- \* En-suite bathroom to the main bedroom
- \* Open plan living with lounge, dining and kitchen
- \* Tastefully finished gas kitchen with stone bench tops, polyurethane cupboards and stainless steel appliances including dishwasher
- \* Family bathroom with separate shower and bath
- \* Neutral tones throughout
- \* Balcony with outlook over common gardens
- \* Internal laundry
- \* Easy to maintain tiled floors