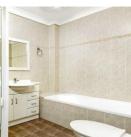

## Features include;

- \* Two bedrooms
- \* En-suite bathroom to the main bedroom
- \* Open plan living with lounge, dining and kitchen
- \* Tastefully finished gas kitchen with stone bench tops, polyurethane cupboards and stainless steel appliances including dishwasher
- \* Family bathroom with separate shower and bath
- \* Neutral tones throughout
- \* Balcony with outlook over common gardens
- \* Internal laundry
- \* Easy to maintain tiled floors