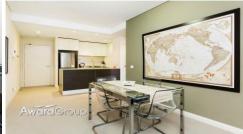

## Other features include:

- \* Designer kitchen featuring solid stone bench tops and all modern luxuries including integrated dishwasher and microwave, large under mount sink and stainless steel gas cooking appliances
- \* Generous free flowing lounge and dining room finished with a contemporary colour pallet and quality carpets underfoot
- \* Spacious bedroom with large built in wardrobe
- \* Seamless bathroom complete with large shower, endless storage and impressive tile finishing's