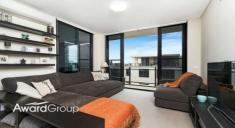

## Other features include:

- \* Designer kitchen featuring solid stone bench tops and all modern luxuries including integrated dishwasher and microwave, large under mount sink and stainless steel gas cooking appliances
- \* Generous free flowing lounge and dining room finished with a contemporary colour pallet and quality carpets underfoot
- \* Spacious bedroom with large built in wardrobe
- \* Seamless bathroom complete with large shower, endless storage and impressive tile finishing's