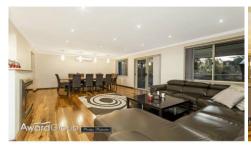

## Features include:

- \* Stylish interiors present an ideal flowing family layout
- \* Large open plan air-conditioned family living/dining centered around a built in gas fire place and has swift access to indoor/outdoor entertaining options
- \* Formal lounge with slow combustion fire place and air conditioning
- \* Granite kitchen with quality gas stainless appliances, a large corner pantry and plenty of bench/cupboard space