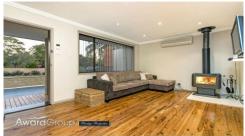

## Features include:

- \* Stylish interiors present an ideal flowing family layout
- \* Large open plan air-conditioned family living/dining centered around a built in gas fire place and has swift access to indoor/outdoor entertaining options
- \* Formal lounge with slow combustion fire place and air conditioning
- \* Granite kitchen with quality gas stainless appliances, a large corner pantry and plenty of bench/cupboard space