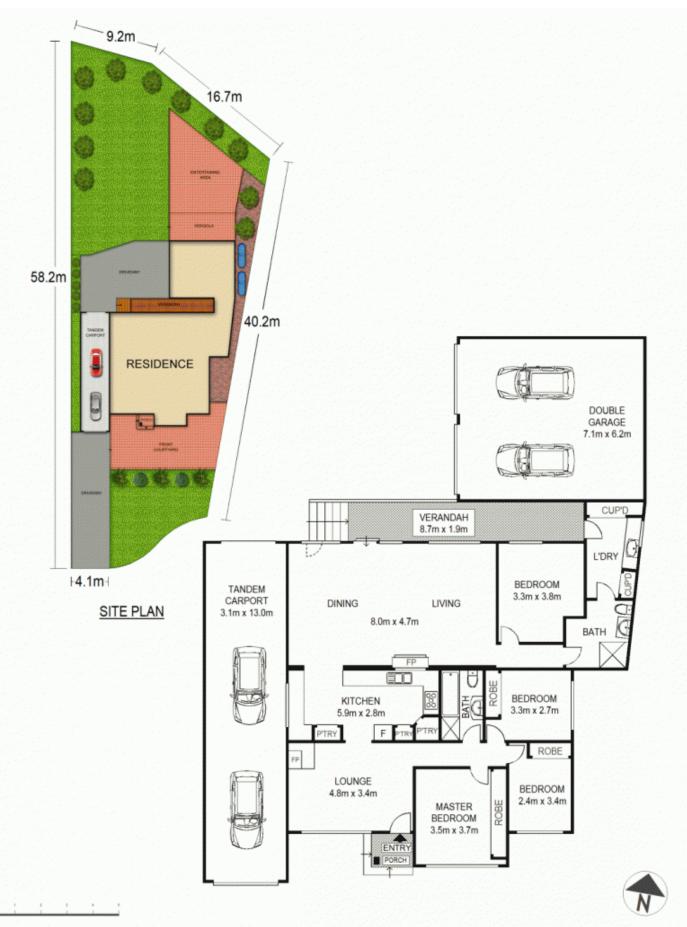

4 🕒 2 📛 5 👄

Land Size: 942 sqm

View : https://www.awardgroup.com.au/sale/nsw/hi

lls/winston-hills/residential/house/5230088

Scale shown in metres. All dimensions herein are approximate and gathered from sources believed to be reliable. Whilst every effort is made for the accuracy of our floor plans, interested parties should rely on their own enquiries. Floor Plans by Industrie Media | industriemedia.tv