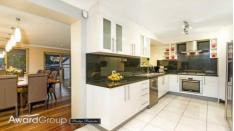

## Features include:

- \* Stylish interiors present an ideal flowing family layout
- \* Large open plan air-conditioned family living/dining centered around a built in gas fire place and has swift access to indoor/outdoor entertaining options
- \* Formal lounge with slow combustion fire place and air conditioning
- \* Granite kitchen with quality gas stainless appliances, a large corner pantry and plenty of bench/cupboard space