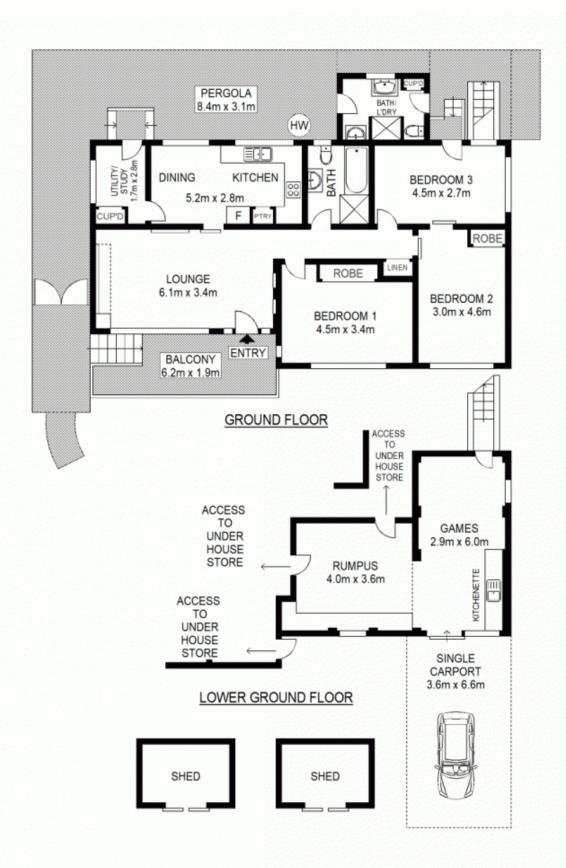

## 30 Osgathorpe Road GLADESVILLE NSW

Peacefully set on an elevated block in a sought-after pocket of Gladesville, this freestanding timber cottage offers a remarkable opportunity for a growing family or for future capitalisation. It enjoys a quiet yet convenient setting just a short walk from shops and transport and is within close proximity of schools, parks, Ryde Aquatic Leisure Centre and other lifestyle amenities.

## Ground Level;

- \* Elevated undercover front verandah with peaceful district views
- \* Well-proportioned layout includes separate living and dining

## 3 📭 1 🚍 1 🚘

**Price** : \$ 1,220,000 **Land Size** : 520 sqm

View: https://www.awardgroup.com.au/sale/nsw/n

orthern-suburbs/gladesville/residential/hous

e/5230103

David Johnson (02) 9808 1199

Scale shown in metres. All dimensions herein are approximate and gathered from sources believed to be reliable. Whilst every effort is made for the accuracy of our floor plans, interested parties should rely on their own enquiries. Floor Plans by Industrie Media | industriemedia.tv