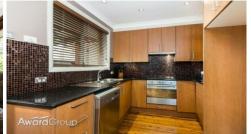

- \* Well defined living and dining zones enjoy an easy flow to kitchen and outdoor living
- \* A generous near level lot with privacy hedging and fenced lawn, perfect for children or family pet/s
- \* Streamlined galley kitchen with stone bench tops, quality stainless appliances and an uninterrupted view over the rear yard and entertaining area
- \* Timber floor boards and blinds throughout
- \* Neutral tones and down lights throughout
- \* Split system air-conditioning
- \* Two tastefully finished designer bathrooms