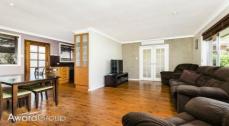

- \* Well defined living and dining zones enjoy an easy flow to kitchen and outdoor living
- \* A generous near level lot with privacy hedging and fenced lawn, perfect for children or family pet/s
- \* Streamlined galley kitchen with stone bench tops, quality stainless appliances and an uninterrupted view over the rear yard and entertaining area
- \* Timber floor boards and blinds throughout
- \* Neutral tones and down lights throughout
- \* Split system air-conditioning
- \* Two tastefully finished designer bathrooms