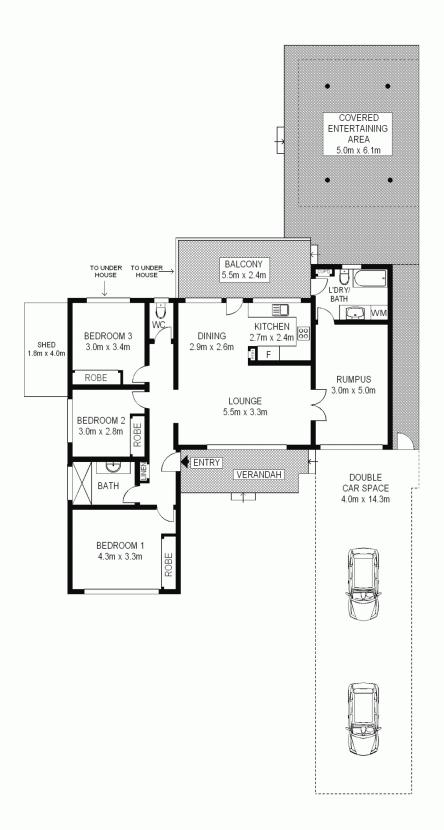

## 21 Roger Place BLACKTOWN NSW

This single level brick home sits on a sun drenched parcel on the Blacktown/Prospect border and is set in a quiet cul-de-sac street. Recently renovated throughout, this solid home will appeal to downsizers and young families, while also a sound investment option.

- \* Well defined living and dining zones enjoy an easy flow to kitchen and outdoor living
- \* A generous near level lot with privacy hedging and fenced lawn, perfect for children or family pet/s
- \* Streamlined galley kitchen with stone bench tops, quality stainless appliances and an uninterrupted view over the rear yard and entertaining area
- \* Timber floor boards and blinds throughout
- \* Neutral tones and down lights throughout
- \* Split system air-conditioning
- \* Two tastefully finished designer bathrooms

## 3 🕒 2 🔓 2 🖨

Land Size: 565 sqm

View : https://www.awardgroup.com.au/sale/nsw/w

estern-sydney/blacktown/residential/house/

5230104

David Johnson (02) 9808 1199

0 1 2 3 4 5

Scale shown in metres. All dimensions herein are approximate and gathered from sources believed to be reliable. Whilst every effort is made for the accuracy of our floor plans, interested parties should rely on their own enquiries. Floor Plans by Industrie Media | industriemedia.tv