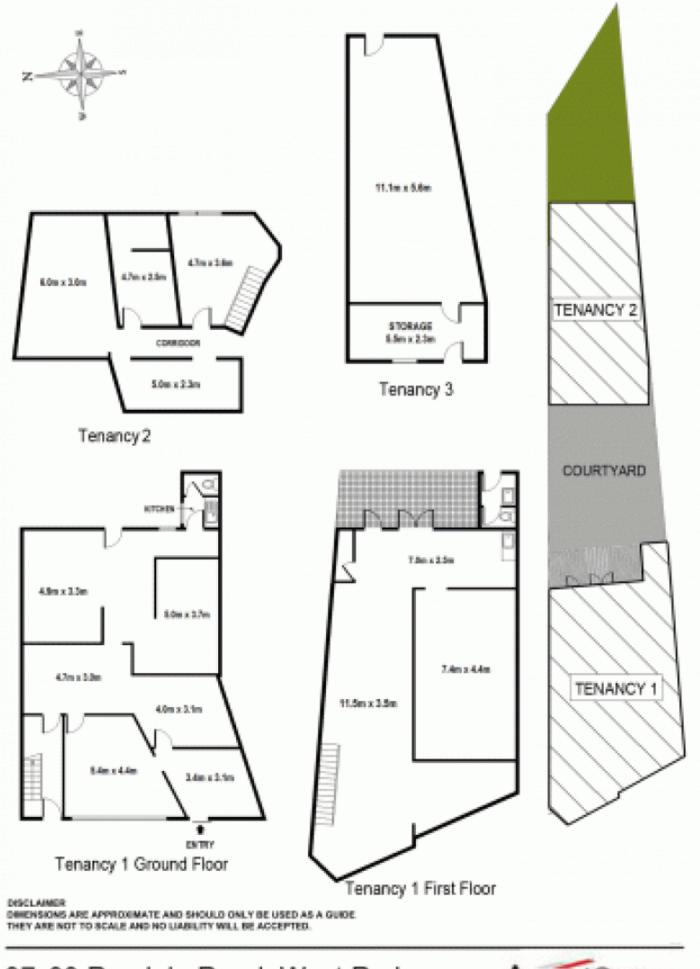

Property features include;

\* Torrens title property with existing tri-level building and a

https://www.awardgroup.com.au Just another WordPress site