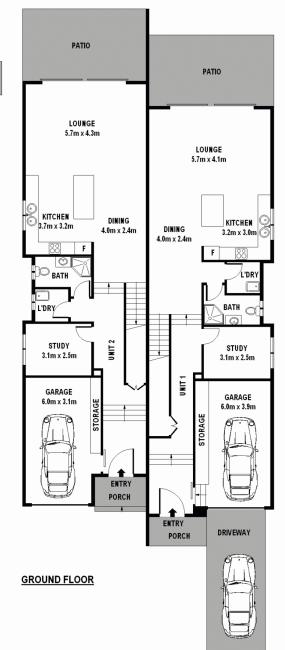

## Other features to include;

- \* Gourmet kitchen finished with polyurethane cabinetry doors, stainless steel appliances including gas cooking and Caesar Stone bench tops
- \* Open plan lounge and dining room leading to alfresco dining complete with outdoor kitchen overlooking the