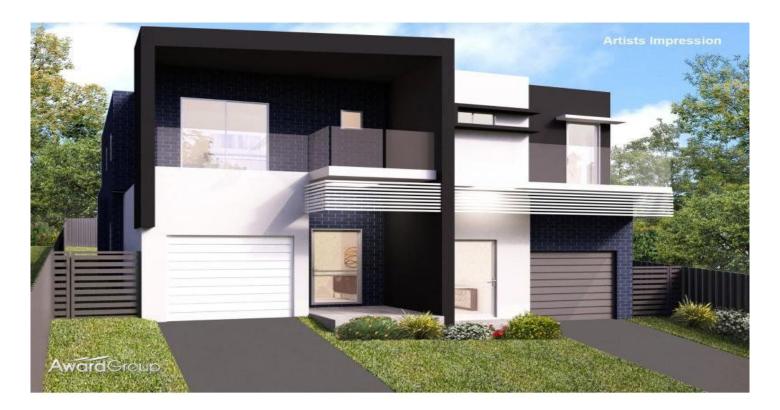

## 27 Hinkler Street ERMINGTON NSW

Offering a truly unique design, you will be greeted by a stylish and modern facade optimally finished with a mixture of brick, rendered and glass surfaces situated in a quiet suburban street. Poised in an elevated position you will enjoy distant vista views from the master suite of either dwelling on offer on top of functional and free flowing designs throughout. Ermington West Public school, Betty Cuthbert shops and a large selection of local parks are all within walking distance with Eastwood & West Ryde both only a short drive away.