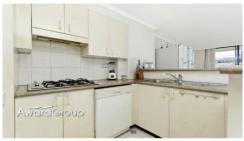

## Apartment Features:

- \* Spacious open plan layout with neutral tones throughout
- \* Well thought out and flowing (air-conditioned) living area enjoys a sunny northern aspect
- \* Sliding glass door open to a covered balcony
- \* Floating floor boards throughout the living areas and carpet in the bedrooms
- \* Two double sized (both with built-in robes and access to