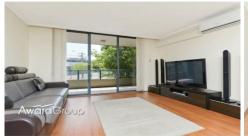

## Apartment Features:

- \* Spacious open plan layout with neutral tones throughout
- \* Well thought out and flowing (air-conditioned) living area enjoys a sunny northern aspect
- \* Sliding glass door open to a covered balcony
- \* Floating floor boards throughout the living areas and carpet in the bedrooms
- \* Two double sized (both with built-in robes and access to