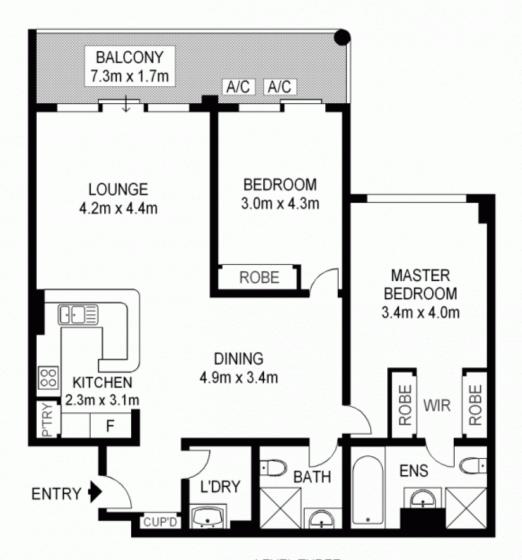

## Apartment Features:

- \* Spacious open plan layout with neutral tones throughout
- \* Well thought out and flowing (air-conditioned) living area enjoys a sunny northern aspect
- \* Sliding glass door open to a covered balcony
- \* Floating floor boards throughout the living areas and carpet in the bedrooms
- \* Two double sized (both with built-in robes and access to

## 2 🗀 2 🖺 1 🖨

**View**: https://www.awardgroup.com.au/sale/nsw/norther n-suburbs/west-ryde/residential/unit/5230120

LEVEL THREE

LEVEL TWO

Scale shown in metres. All dimensions herein are approximate and gathered from sources believed to be reliable. Whilst every effort is made for the accuracy of our floor plans, interested parties should rely on their own enquiries. Floor Plans by Industrie Media | industriemedia.tv