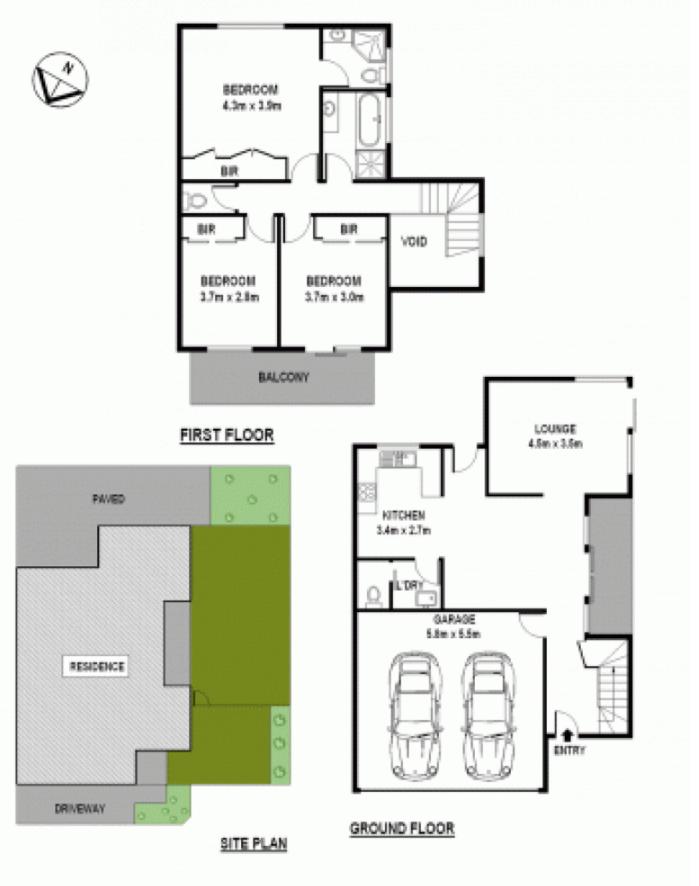

## 8/16 Wyldwood Crescent BAULKHAM HILLS NSW

LUCKY number 8 - North Facing Family Home

With all the family lifestyle amenities at your door step including, shops, parks and transport (including the M2 city bus), this generously proportioned 3 bedroom townhouse boasts both lifestyle and convenience in a quiet family friendly cul-de-sac.

Accommodation features Include;

- \* 3 double bedrooms all with built in robes
- \* Oversized main bedroom with en-suite and reverse cycle air-conditioning
- \* Air-conditioned formal lounge with a sunny aspect
- \* Open plan dining flowing out to an undercover entertainers' area
- \* Modern kitchen with stainless steel appliances,

3 🗀 2 🔓 2 🖨

**View :** https://www.awardgroup.com.au/sale/nsw/hills/ba ulkham-hills/residential/townhouse/5230121

DISCLAIMER
DISIENSIONS ARE APPROXIMATE AND SHOULD ONLY BE USED AS A GUIDE THEY ARE NOT TO SCALE AND NO LIABILITY WILL BE ACCEPTED.