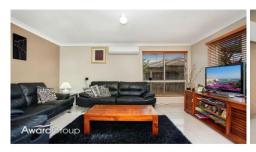

Accommodation features Include;

- \* 3 double bedrooms all with built in robes
- \* Oversized main bedroom with en-suite and reverse cycle air-conditioning
- \* Air-conditioned formal lounge with a sunny aspect
- \* Open plan dining flowing out to an undercover entertainers' area
- \* Modern kitchen with stainless steel appliances,