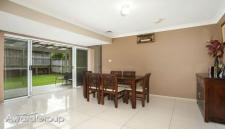

Accommodation features Include;

- \* 3 double bedrooms all with built in robes
- \* Oversized main bedroom with en-suite and reverse cycle air-conditioning
- \* Air-conditioned formal lounge with a sunny aspect
- \* Open plan dining flowing out to an undercover entertainers' area
- \* Modern kitchen with stainless steel appliances,