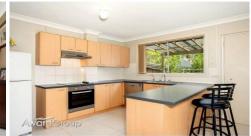

Accommodation features Include;

- \* 3 double bedrooms all with built in robes
- \* Oversized main bedroom with en-suite and reverse cycle air-conditioning
- \* Air-conditioned formal lounge with a sunny aspect
- \* Open plan dining flowing out to an undercover entertainers' area
- \* Modern kitchen with stainless steel appliances,