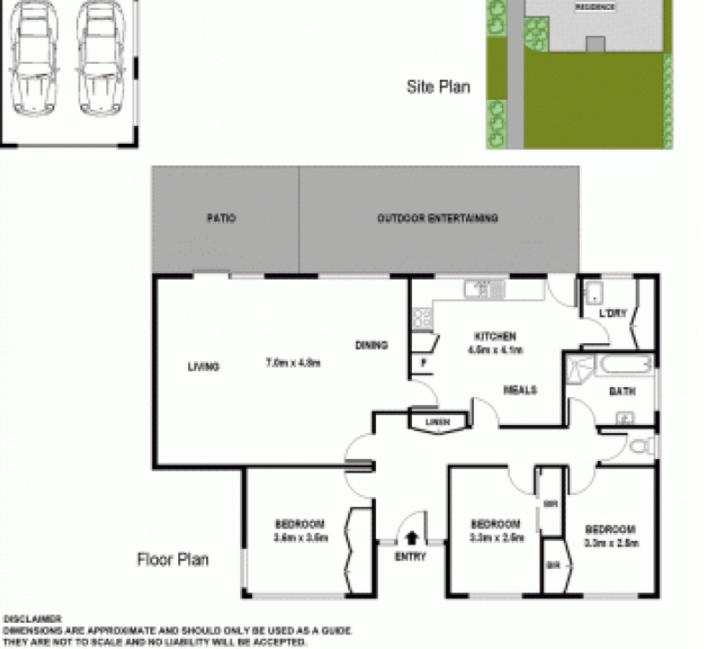

## 3 🎮 1 🚔 1 🚘

- Land Size : 930 sqm View : https://ww
  - : https://www.awardgroup.com.au/sale/nsw/n orthern-suburbs/carlingford/residential/hous e/5230122

## 26 Dryden Avenue, Carlingford

DARABOR.

PADD

BUTEORA ENTERTUNING

GARAGE

7.1mix 4.2m