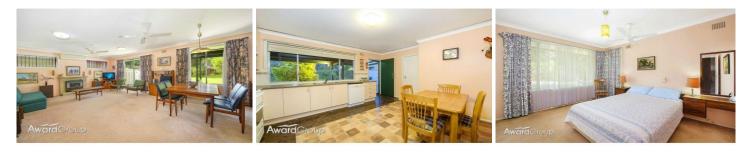

\* 3 generously proportioned bedrooms with built in robes
\* Large lounge and dining complete with air conditioning, ceiling fans and a sunny northern aspect

\* Updated kitchen with dishwasher, eat in meals area and direct access to an undercover outdoor entertaining area

- \* Renovated family bathroom with shower and bath
- \* Separate toilet

https://www.awardgroup.com.au Just another WordPress site