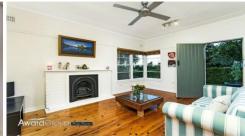

## Accommodation:

- \* 3 bedrooms (built-in robe to main)
- \* Formal lounge with a direct outlook over the lush green front yard and George Kendall Riverside Park
- \* Stylish main bathroom with shower over bath
- \* New polyurethane kitchen complete with stainless steel appliances, wall oven, built-in microwave, stone bench tops and glass splash-backs