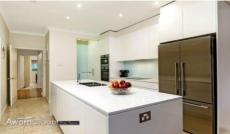

## Accommodation:

- \* 3 bedrooms (built-in robe to main)
- \* Formal lounge with a direct outlook over the lush green front yard and George Kendall Riverside Park
- \* Stylish main bathroom with shower over bath
- \* New polyurethane kitchen complete with stainless steel appliances, wall oven, built-in microwave, stone bench tops and glass splash-backs