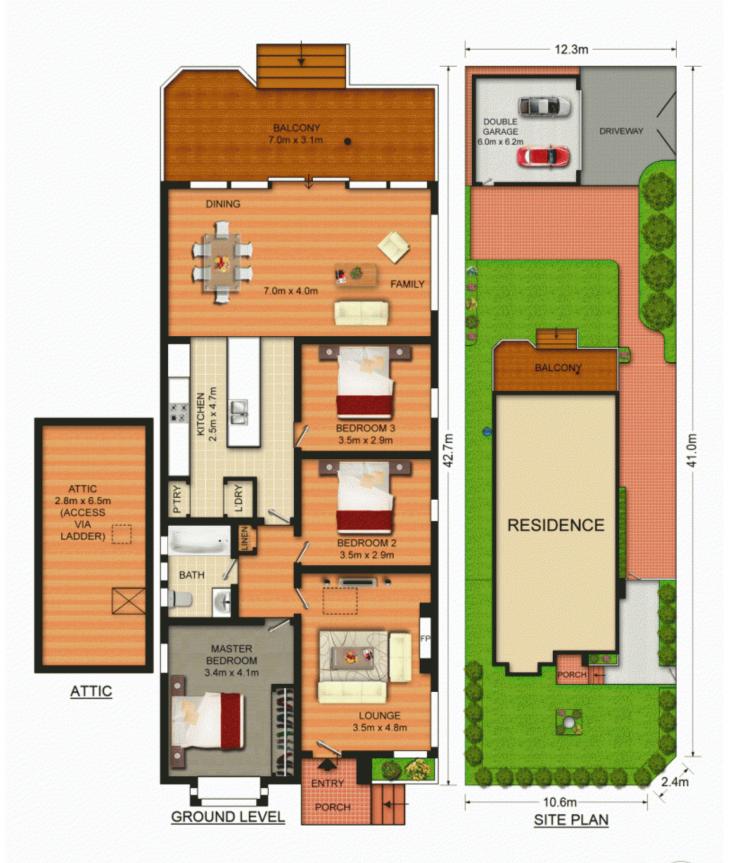

## Accommodation:

- \* 3 bedrooms (built-in robe to main)
- \* Formal lounge with a direct outlook over the lush green front yard and George Kendall Riverside Park
- \* Stylish main bathroom with shower over bath
- \* New polyurethane kitchen complete with stainless steel appliances, wall oven, built-in microwave, stone bench tops and glass splash-backs

## 3 📭 1 🖺 2 🗬

**Price:** \$1,015,000

**View**: https://www.awardgroup.com.au/sale/nsw/parra matta/ermington/residential/house/5230126

David Johnson (02) 9808 1199

Scale shown in metres. All dimensions herein are approximate and gathered from sources believed to be reliable. Whilst every effort is made for the accuracy of our floor plans, interested parties should rely on their own enquiries. Floor Plans by Industrie Media | industriemedia.tv