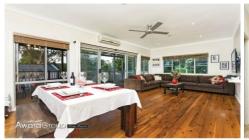

## Accommodation:

- \* 3 bedrooms (built-in robe to main)
- \* Formal lounge with a direct outlook over the lush green front yard and George Kendall Riverside Park
- \* Stylish main bathroom with shower over bath
- \* New polyurethane kitchen complete with stainless steel appliances, wall oven, built-in microwave, stone bench tops and glass splash-backs