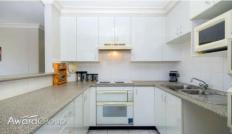

- \* 3 double bedrooms with built-ins
- \* Private balcony access and generous en-suite bathroom to main
- \* Security complex
- \* Large open plan living with defined lounge and dining area
- \* Elevated undercover balcony with leafy outlook
- \* Large family bathroom with separate shower & bath
- \* Modern kitchen with plenty of bench and cupboard space
- \* Secure double lock up garage
- \* Complex features heated spa, sauna and gym