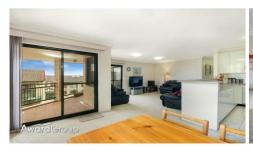

- \* 3 double bedrooms with built-ins
- \* Private balcony access and generous en-suite bathroom to main
- \* Security complex
- \* Large open plan living with defined lounge and dining area
- \* Elevated undercover balcony with leafy outlook
- \* Large family bathroom with separate shower & bath
- \* Modern kitchen with plenty of bench and cupboard space
- \* Secure double lock up garage
- \* Complex features heated spa, sauna and gym