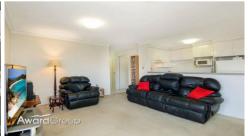

- \* 3 double bedrooms with built-ins
- \* Private balcony access and generous en-suite bathroom to main
- \* Security complex
- \* Large open plan living with defined lounge and dining area
- \* Elevated undercover balcony with leafy outlook
- \* Large family bathroom with separate shower & bath
- \* Modern kitchen with plenty of bench and cupboard space
- \* Secure double lock up garage
- \* Complex features heated spa, sauna and gym