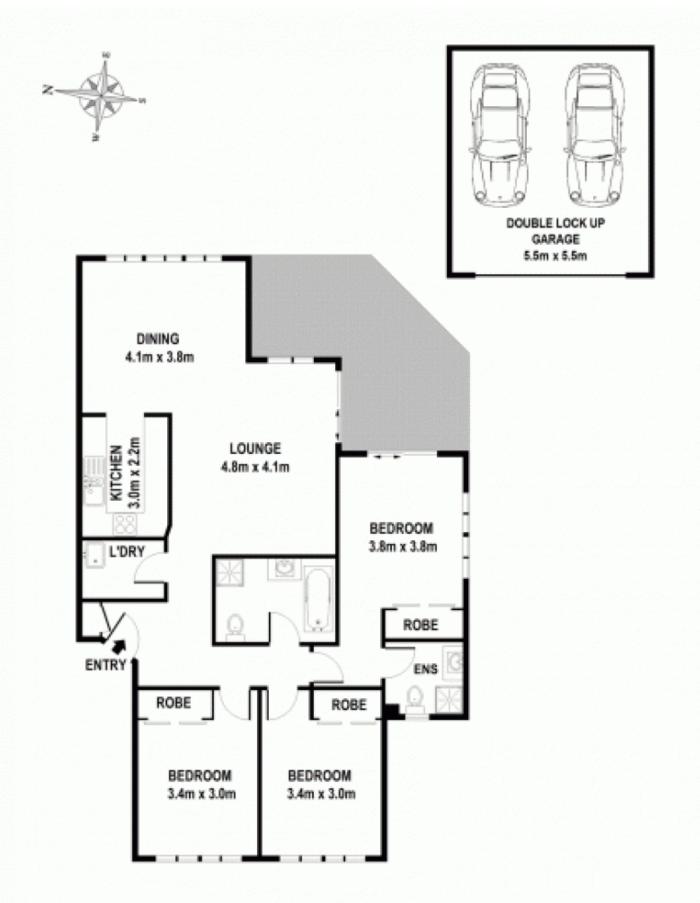

## 40/512 Victoria Road RYDE NSW

Enviably set on the border of Gladesville and Putney, this generously proportioned apartment would appeal ideally to a downsizer, first home buyer and the like. With only 4 apartments in the block and with only one common wall, this is sure to sell quickly!

- \* 3 double bedrooms with built-ins
- \* Private balcony access and generous en-suite bathroom to main
- \* Security complex
- \* Large open plan living with defined lounge and dining area
- \* Elevated undercover balcony with leafy outlook
- \* Large family bathroom with separate shower & bath
- \* Modern kitchen with plenty of bench and cupboard space
- \* Secure double lock up garage
- \* Complex features heated spa, sauna and gym