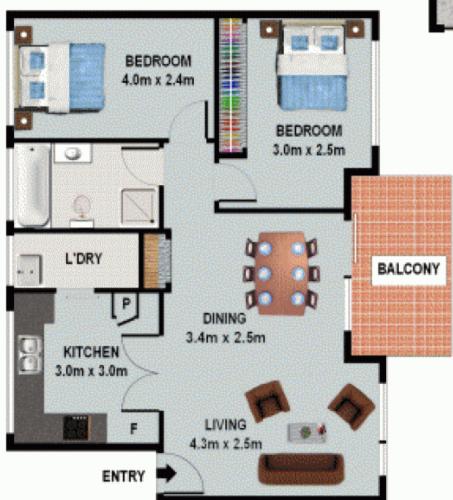

## Other features include;

- \* Spacious lounge and dining room with near new carpet and split system air conditioning
- \* Well maintained kitchen with ample cupboard space
- \* Spacious North facing balcony
- \* 2 generous bedrooms including built in robe to main
- \* Updated bathroom with separate shower and bath
- \* Internal laundry off kitchen
- \* Lock up garage
- \* Other features include roller blinds and curtains