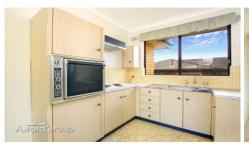

## Other features include;

- \* Spacious lounge and dining room with near new carpet and split system air conditioning
- \* Well maintained kitchen with ample cupboard space
- \* Spacious North facing balcony
- \* 2 generous bedrooms including built in robe to main
- \* Updated bathroom with separate shower and bath
- \* Internal laundry off kitchen
- \* Lock up garage
- \* Other features include roller blinds and curtains