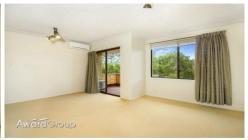

## Other features include;

- \* Spacious lounge and dining room with near new carpet and split system air conditioning
- \* Well maintained kitchen with ample cupboard space
- \* Spacious North facing balcony
- \* 2 generous bedrooms including built in robe to main
- \* Updated bathroom with separate shower and bath
- \* Internal laundry off kitchen
- \* Lock up garage
- \* Other features include roller blinds and curtains