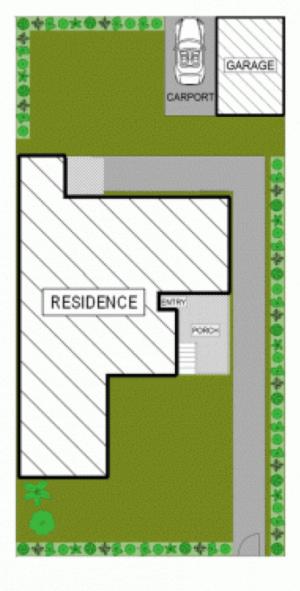

Land Size: 416 sqm

View: https://www.awardgroup.com.au/sale/nsw/p

arramatta/ermington/residential/house/5230

133

Leighton Avery (02) 9808 1199

Site Plan

DISCLAIMER
DIMENSIONS ARE APPROXIMATE AND SHOULD ONLY BE USED AS A GUIDE THEY ARE NOT TO SCALE AND NO LIABILITY WILL BE ACCEPTED.