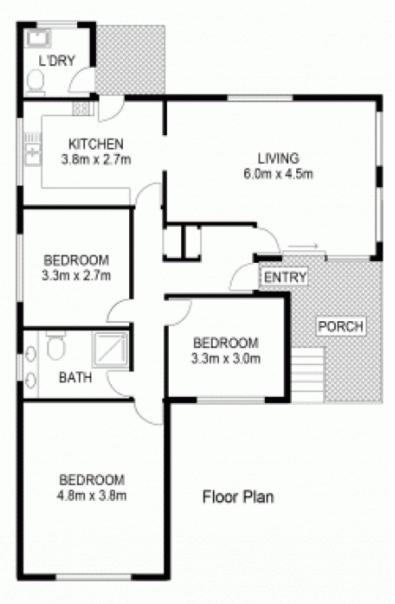

## Highlights:

- \* 3 spacious bedrooms including a huge master bedroom
- \* Generous air conditioned family living with separate dining
- \* Modernised gas kitchen with ample workspace and dishwasher

3 📭 1 🔓 2 🗬

Land Size: 416 sqm

View: https://www.awardgroup.com.au/sale/nsw/p

arramatta/ermington/residential/house/5230

133

Leighton Avery (02) 9808 1199

Site Plan

DISCLAIMER
DIMENSIONS ARE APPROXIMATE AND SHOULD ONLY BE USED AS A GUIDE THEY ARE NOT TO SCALE AND NO LIABILITY WILL BE ACCEPTED.