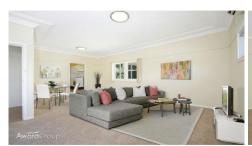

## Highlights:

- \* 3 spacious bedrooms including a huge master bedroom
- \* Generous air conditioned family living with separate dining
- \* Modernised gas kitchen with ample workspace and dishwasher

3 📭 1 🔓 2 🗬