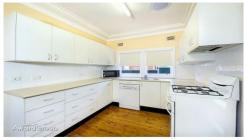

## Highlights:

- \* 3 spacious bedrooms including a huge master bedroom
- \* Generous air conditioned family living with separate dining
- \* Modernised gas kitchen with ample workspace and dishwasher

3 📭 1 🔓 2 🗬