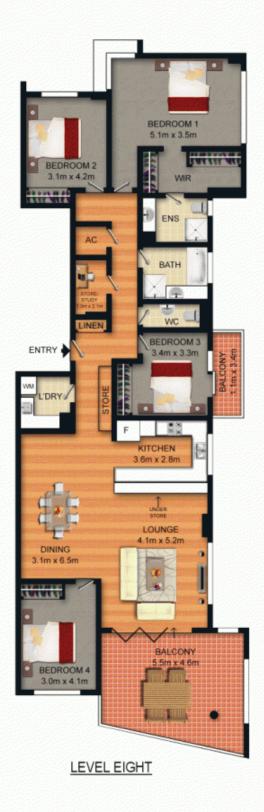

Accommodation;

\* Top floor position with lift access and only one other apartment on the level

View : https://www.awardgroup.com.au/sale/nsw/norther n-suburbs/meadowbank/residential/apartment/52 30136

David Johnson (02) 9808 1199

https://www.awardgroup.com.au Just another WordPress site

| STORAGE |  |
|---------|--|
|         |  |

Security Car Spaces

Scale shown in metres. All dimensions herein are approximate and gathered from sources believed to be reliable. Whilst every effort is made for the accuracy of our floor plans, interested parties should rely on their own enquiries. Floor Plans by Industrie Media | industriemedia.tv